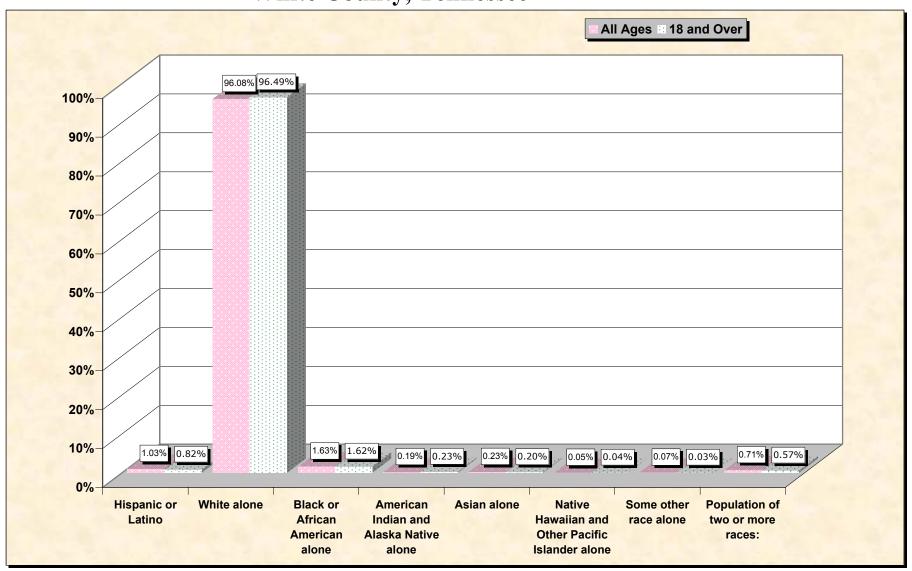

# Hispanic or Latino, and not Hispanic by Race and Age White County, Tennessee

Source: Data Set: Census 2000 Redistricting Data (Public Law 94-171) Summary File. PL2. HISPANIC OR LATINO, AND NOT HISPANIC OR LATINO BY RACE [73] - Universe: Total population; PL4. HISPANIC OR LATINO, AND NOT HISPANIC OR LATINO BY RACE FOR THE POPULATION 18 YEARS AND OVER [73] - Universe: Total population 18 years and over

#### HISPANIC OR LATINO, AND NOT HISPANIC OR LATINO BY RACE

|                                                  | White County, |
|--------------------------------------------------|---------------|
|                                                  | Tennessee     |
| Total:                                           | 23,102        |
| Hispanic or Latino                               | 239           |
| Not Hispanic or Latino:                          | 22,863        |
| Population of one race:                          | 22,698        |
| White alone                                      | 22,196        |
| Black or African American alone                  | 377           |
| American Indian and Alaska Native alone          | 45            |
| Asian alone                                      | 52            |
| Native Hawaiian and Other Pacific Islander alone | 12            |
| Some other race alone                            | 16            |
| Population of two or more races:                 | 165           |

Source: Data Set: Census 2000 Redistricting Data (Public Law 94-171) Summary File. PL2. HISPANIC OR LATINO, AND NOT HISPANIC OR LATINO BY RACE [73] - Universe: Total population

### HISPANIC OR LATINO, AND NOT HISPANIC OR LATINO BY RACE FOR THE POPULATION 18 YEARS AND OVER

|                                                  | White County, |
|--------------------------------------------------|---------------|
|                                                  | Tennessee     |
| Total:                                           | 17,663        |
| Hispanic or Latino                               | 144           |
| Not Hispanic or Latino:                          | 17,519        |
| Population of one race:                          | 17,418        |
| White alone                                      | 17,043        |
| Black or African American alone                  | 286           |
| American Indian and Alaska Native alone          | 41            |
| Asian alone                                      | 35            |
| Native Hawaiian and Other Pacific Islander alone | 7             |
| Some other race alone                            | 6             |
| Population of two or more races:                 | 101           |

Source: Data Set: Census 2000 Redistricting Data (Public Law 94-171) Summary File. PL4. HISPANIC OR LATINO, AND NOT HISPANIC OR LATINO BY RACE FOR THE POPULATION 18 YEARS AND OVER [73] - Universe: Total population 18 years and over