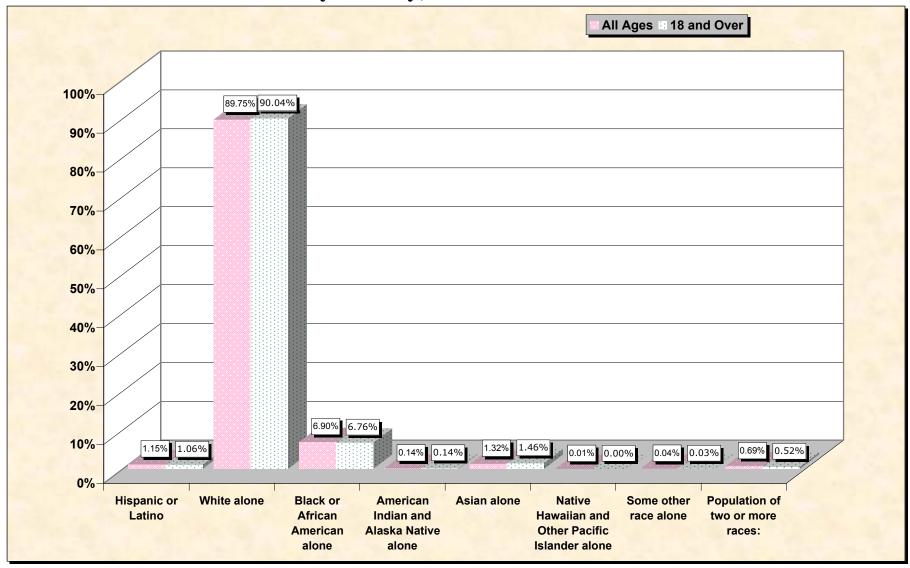

## Hispanic or Latino, and not Hispanic by Race and Age Weakley County, Tennessee

Source: Data Set: Census 2000 Redistricting Data (Public Law 94-171) Summary File. PL2. HISPANIC OR LATINO, AND NOT HISPANIC OR LATINO BY RACE [73] - Universe: Total population; PL4. HISPANIC OR LATINO, AND NOT HISPANIC OR LATINO BY RACE FOR THE POPULATION 18 YEARS AND OVER [73] - Universe: Total population 18 years and over

## HISPANIC OR LATINO, AND NOT HISPANIC OR LATINO BY RACE

|                                                  | Weakley County,<br>Tennessee |
|--------------------------------------------------|------------------------------|
| Total:                                           | 34,895                       |
| Hispanic or Latino                               | 402                          |
| Not Hispanic or Latino:                          | 34,493                       |
| Population of one race:                          | 34,252                       |
| White alone                                      | 31,318                       |
| Black or African American alone                  | 2,409                        |
| American Indian and Alaska Native alone          | 49                           |
| Asian alone                                      | 461                          |
| Native Hawaiian and Other Pacific Islander alone | 2                            |
| Some other race alone                            | 13                           |
| Population of two or more races:                 | 241                          |

## HISPANIC OR LATINO, AND NOT HISPANIC OR LATINO BY RACE FOR THE POPULATION 18 YEARS AND OVER

|                                                  | Weakley County, |
|--------------------------------------------------|-----------------|
|                                                  | Tennessee       |
| Total:                                           | 27,344          |
| Hispanic or Latino                               | 289             |
| Not Hispanic or Latino:                          | 27,055          |
| Population of one race:                          | 26,913          |
| White alone                                      | 24,620          |
| Black or African American alone                  | 1,848           |
| American Indian and Alaska Native alone          | 39              |
| Asian alone                                      | 398             |
| Native Hawaiian and Other Pacific Islander alone | 1               |
| Some other race alone                            | 7               |
| Population of two or more races:                 | 142             |