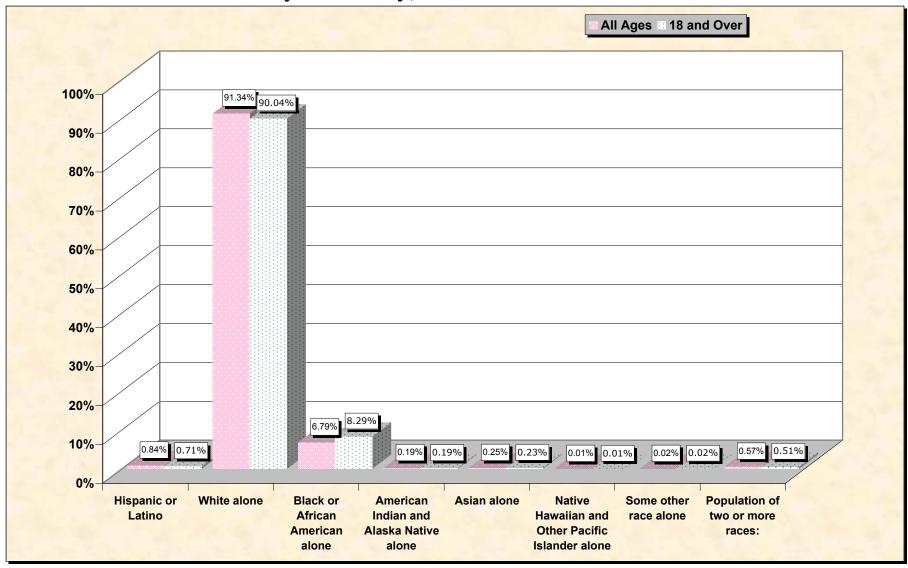

## source data for chart

## HISPANIC OR LATINO, AND NOT HISPANIC OR LATINO BY RACE

|                                                  | Wayne County,<br>Tennessee |
|--------------------------------------------------|----------------------------|
| Total:                                           | 16,842                     |
| Hispanic or Latino                               | 142                        |
| Not Hispanic or Latino:                          | 16,700                     |
| Population of one race:                          | 16,604                     |
| White alone                                      | 15,383                     |
| Black or African American alone                  | 1,143                      |
| American Indian and Alaska Native alone          | 32                         |
| Asian alone                                      | 42                         |
| Native Hawaiian and Other Pacific Islander alone | 1                          |
| Some other race alone                            | 3                          |
| Population of two or more races:                 | 96                         |

## HISPANIC OR LATINO, AND NOT HISPANIC OR LATINO BY RACE FOR THE POPULATION 18 YEARS AND OVER

|                                                  | Wayne County, |
|--------------------------------------------------|---------------|
|                                                  | Tennessee     |
| Total:                                           | 13,243        |
| Hispanic or Latino                               | 94            |
| Not Hispanic or Latino:                          | 13,149        |
| Population of one race:                          | 13,081        |
| White alone                                      | 11,924        |
| Black or African American alone                  | 1,098         |
| American Indian and Alaska Native alone          | 25            |
| Asian alone                                      | 30            |
| Native Hawaiian and Other Pacific Islander alone | 1             |
| Some other race alone                            | 3             |
| Population of two or more races:                 | 68            |