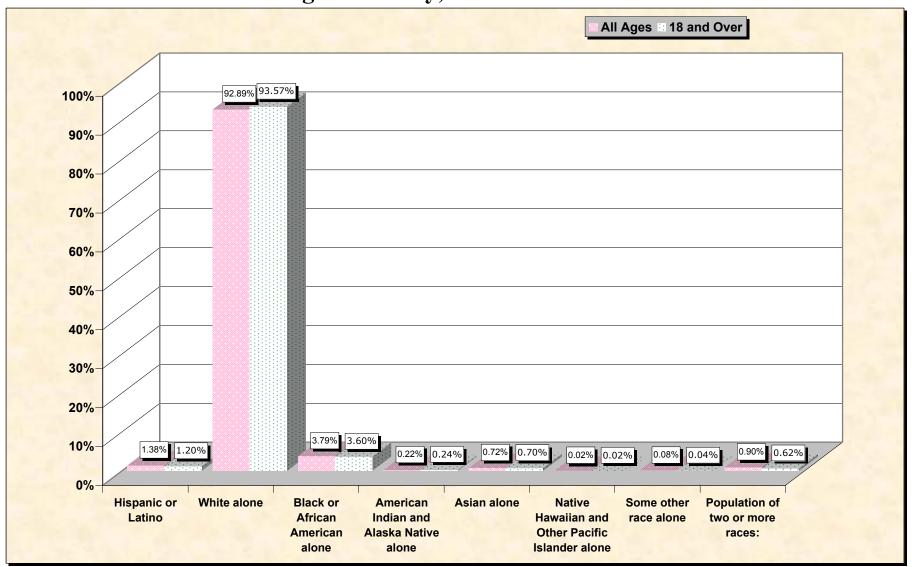

# Hispanic or Latino, and not Hispanic by Race and Age Washington County, Tennessee

Source: Data Set: Census 2000 Redistricting Data (Public Law 94-171) Summary File. PL2. HISPANIC OR LATINO, AND NOT HISPANIC OR LATINO BY RACE [73] - Universe: Total population; PL4. HISPANIC OR LATINO, AND NOT HISPANIC OR LATINO BY RACE FOR THE POPULATION 18 YEARS AND OVER [73] - Universe: Total population 18 years and over

#### HISPANIC OR LATINO, AND NOT HISPANIC OR LATINO BY RACE

|                                                  | Washington County, |
|--------------------------------------------------|--------------------|
|                                                  | Tennessee          |
| Total:                                           | 107,198            |
| Hispanic or Latino                               | 1,482              |
| Not Hispanic or Latino:                          | 105,716            |
| Population of one race:                          | 104,756            |
| White alone                                      | 99,578             |
| Black or African American alone                  | 4,058              |
| American Indian and Alaska Native alone          | 238                |
| Asian alone                                      | 774                |
| Native Hawaiian and Other Pacific Islander alone | 20                 |
| Some other race alone                            | 88                 |
| Population of two or more races:                 | 960                |

Source: Data Set: Census 2000 Redistricting Data (Public Law 94-171) Summary File. PL2. HISPANIC OR LATINO, AND NOT HISPANIC OR LATINO BY RACE [73] - Universe: Total population

### HISPANIC OR LATINO, AND NOT HISPANIC OR LATINO BY RACE FOR THE POPULATION 18 YEARS AND OVER

|                                                  | Washington County, |
|--------------------------------------------------|--------------------|
|                                                  | Tennessee          |
| Total:                                           | 84,361             |
| Hispanic or Latino                               | 1,016              |
| Not Hispanic or Latino:                          | 83,345             |
| Population of one race:                          | 82,818             |
| White alone                                      | 78,936             |
| Black or African American alone                  | 3,039              |
| American Indian and Alaska Native alone          | 204                |
| Asian alone                                      | 592                |
| Native Hawaiian and Other Pacific Islander alone | 15                 |
| Some other race alone                            | 32                 |
| Population of two or more races:                 | 527                |

Source: Data Set: Census 2000 Redistricting Data (Public Law 94-171) Summary File. PL4. HISPANIC OR LATINO, AND NOT HISPANIC OR LATINO BY RACE FOR THE POPULATION 18 YEARS AND OVER [73] - Universe: Total population 18 years and over