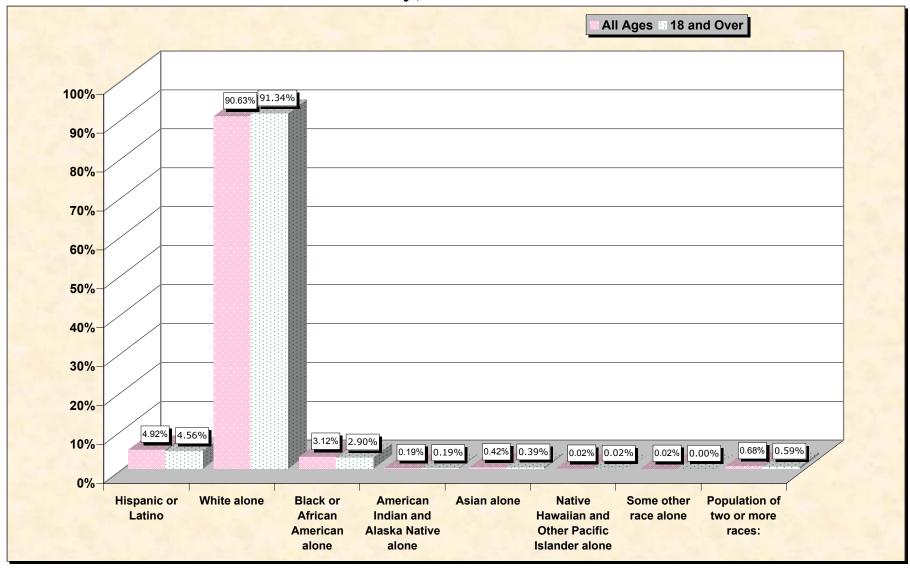

## source data for chart

## HISPANIC OR LATINO, AND NOT HISPANIC OR LATINO BY RACE

|                                                  | Warren County,<br>Tennessee |
|--------------------------------------------------|-----------------------------|
| Total:                                           | 38,276                      |
| Hispanic or Latino                               | 1,885                       |
| Not Hispanic or Latino:                          | 36,391                      |
| Population of one race:                          | 36,129                      |
| White alone                                      | 34,688                      |
| Black or African American alone                  | 1,196                       |
| American Indian and Alaska Native alone          | 72                          |
| Asian alone                                      | 159                         |
| Native Hawaiian and Other Pacific Islander alone | 8                           |
| Some other race alone                            | 6                           |
| Population of two or more races:                 | 262                         |

## HISPANIC OR LATINO, AND NOT HISPANIC OR LATINO BY RACE FOR THE POPULATION 18 YEARS AND OVER

|                                                  | Warren County, |
|--------------------------------------------------|----------------|
|                                                  | Tennessee      |
| Total:                                           | 28,996         |
| Hispanic or Latino                               | 1,323          |
| Not Hispanic or Latino:                          | 27,673         |
| Population of one race:                          | 27,501         |
| White alone                                      | 26,484         |
| Black or African American alone                  | 842            |
| American Indian and Alaska Native alone          | 55             |
| Asian alone                                      | 112            |
| Native Hawaiian and Other Pacific Islander alone | 7              |
| Some other race alone                            | 1              |
| Population of two or more races:                 | 172            |