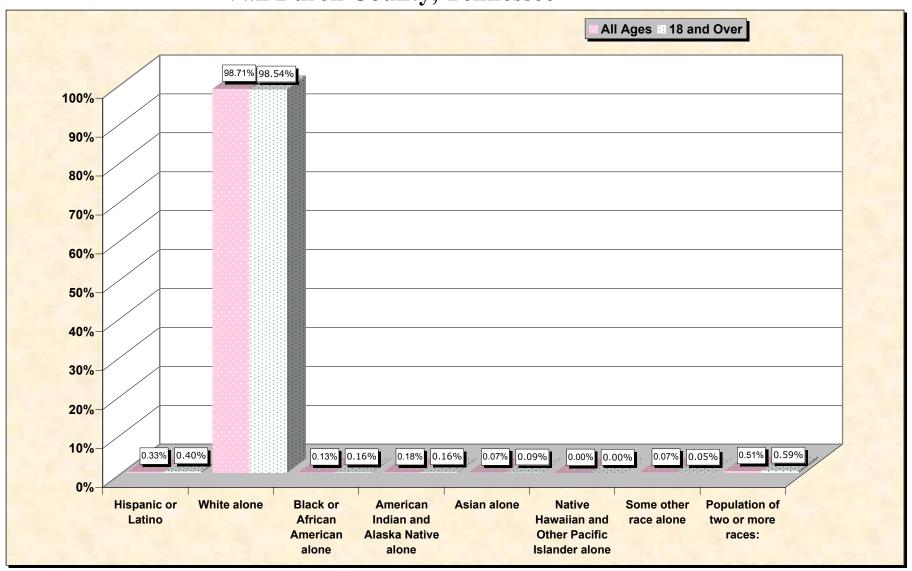

#### source data for chart

#### HISPANIC OR LATINO, AND NOT HISPANIC OR LATINO BY RACE

|                                                  | Van Buren County, |
|--------------------------------------------------|-------------------|
|                                                  | Tennessee         |
| Total:                                           | 5,508             |
| Hispanic or Latino                               | 18                |
| Not Hispanic or Latino:                          | 5,490             |
| Population of one race:                          | 5,462             |
| White alone                                      | 5,437             |
| Black or African American alone                  | 7                 |
| American Indian and Alaska Native alone          | 10                |
| Asian alone                                      | 4                 |
| Native Hawaiian and Other Pacific Islander alone | 0                 |
| Some other race alone                            | 4                 |
| Population of two or more races:                 | 28                |

### HISPANIC OR LATINO, AND NOT HISPANIC OR LATINO BY RACE FOR THE POPULATION 18 YEARS AND OVER

|                                                  | Van Buren County, |
|--------------------------------------------------|-------------------|
|                                                  | Tennessee         |
| Total:                                           | 4,243             |
| Hispanic or Latino                               | 17                |
| Not Hispanic or Latino:                          | 4,226             |
| Population of one race:                          | 4,201             |
| White alone                                      | 4,181             |
| Black or African American alone                  | 7                 |
| American Indian and Alaska Native alone          | 7                 |
| Asian alone                                      | 4                 |
| Native Hawaiian and Other Pacific Islander alone | 0                 |
| Some other race alone                            | 2                 |
| Population of two or more races:                 | 25                |