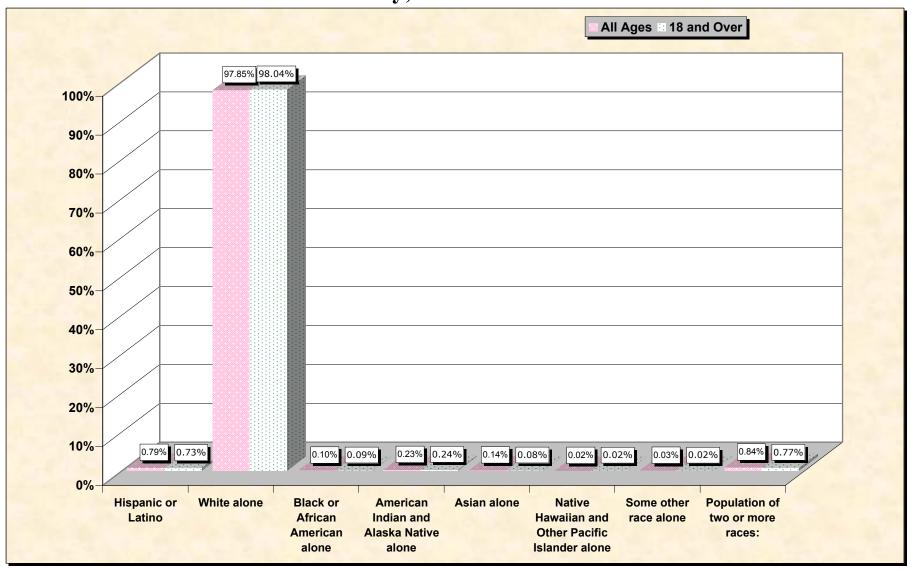

#### HISPANIC OR LATINO, AND NOT HISPANIC OR LATINO BY RACE

|                                                  | Union County, |
|--------------------------------------------------|---------------|
|                                                  | Tennessee     |
| Total:                                           | 17,808        |
| Hispanic or Latino                               | 140           |
| Not Hispanic or Latino:                          | 17,668        |
| Population of one race:                          | 17,518        |
| White alone                                      | 17,426        |
| Black or African American alone                  | 18            |
| American Indian and Alaska Native alone          | 41            |
| Asian alone                                      | 25            |
| Native Hawaiian and Other Pacific Islander alone | 3             |
| Some other race alone                            | 5             |
| Population of two or more races:                 | 150           |

Source: Data Set: Census 2000 Redistricting Data (Public Law 94-171) Summary File. PL2. HISPANIC OR LATINO, AND NOT HISPANIC OR LATINO BY RACE [73] - Universe: Total population

### HISPANIC OR LATINO, AND NOT HISPANIC OR LATINO BY RACE FOR THE POPULATION 18 YEARS AND OVER

|                                                  | Union County, |
|--------------------------------------------------|---------------|
|                                                  | Tennessee     |
| Total:                                           | 13,232        |
| Hispanic or Latino                               | 97            |
| Not Hispanic or Latino:                          | 13,135        |
| Population of one race:                          | 13,033        |
| White alone                                      | 12,973        |
| Black or African American alone                  | 12            |
| American Indian and Alaska Native alone          | 32            |
| Asian alone                                      | 10            |
| Native Hawaiian and Other Pacific Islander alone | 3             |
| Some other race alone                            | 3             |
| Population of two or more races:                 | 102           |

Source: Data Set: Census 2000 Redistricting Data (Public Law 94-171) Summary File. PL4. HISPANIC OR LATINO, AND NOT HISPANIC OR LATINO BY RACE FOR THE POPULATION 18 YEARS AND OVER [73] - Universe: Total population 18 years and over