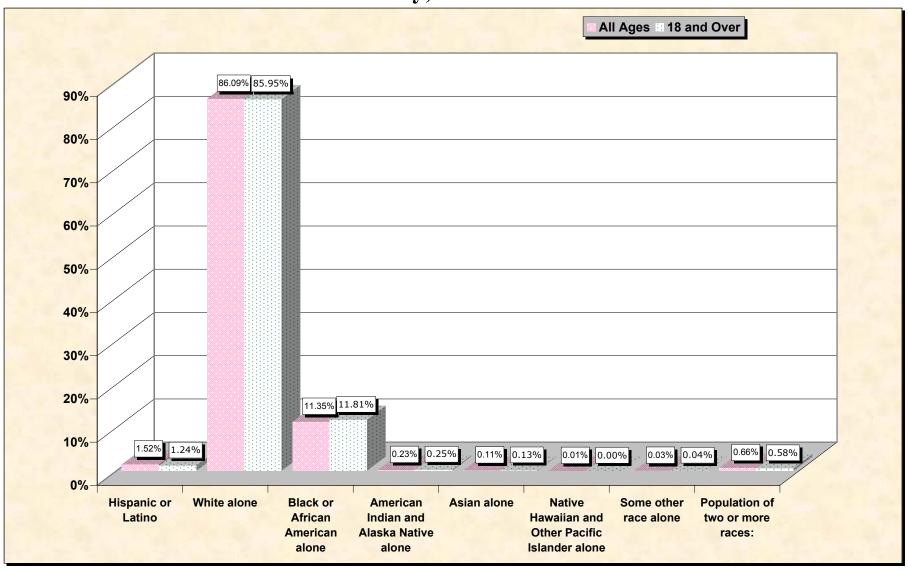

#### source data for chart

#### HISPANIC OR LATINO, AND NOT HISPANIC OR LATINO BY RACE

|                                                  | Trousdale County, |
|--------------------------------------------------|-------------------|
|                                                  | Tennessee         |
| Total:                                           | 7,259             |
| Hispanic or Latino                               | 110               |
| Not Hispanic or Latino:                          | 7,149             |
| Population of one race:                          | 7,101             |
| White alone                                      | 6,249             |
| Black or African American alone                  | 824               |
| American Indian and Alaska Native alone          | 17                |
| Asian alone                                      | 8                 |
| Native Hawaiian and Other Pacific Islander alone | 1                 |
| Some other race alone                            | 2                 |
| Population of two or more races:                 | 48                |

Source: Data Set: Census 2000 Redistricting Data (Public Law 94-171) Summary File. PL2. HISPANIC OR LATINO, AND NOT HISPANIC OR LATINO BY RACE [73] - Universe: Total population

### HISPANIC OR LATINO, AND NOT HISPANIC OR LATINO BY RACE FOR THE POPULATION 18 YEARS AND OVER

|                                                  | Trousdale County, |
|--------------------------------------------------|-------------------|
|                                                  | Tennessee         |
| Total:                                           | 5,502             |
| Hispanic or Latino                               | 68                |
| Not Hispanic or Latino:                          | 5,434             |
| Population of one race:                          | 5,402             |
| White alone                                      | 4,729             |
| Black or African American alone                  | 650               |
| American Indian and Alaska Native alone          | 14                |
| Asian alone                                      | 7                 |
| Native Hawaiian and Other Pacific Islander alone | 0                 |
| Some other race alone                            | 2                 |
| Population of two or more races:                 | 32                |

Source: Data Set: Census 2000 Redistricting Data (Public Law 94-171) Summary File. PL4. HISPANIC OR LATINO, AND NOT HISPANIC OR LATINO BY RACE FOR THE POPULATION 18 YEARS AND OVER [73] - Universe: Total population 18 years and over