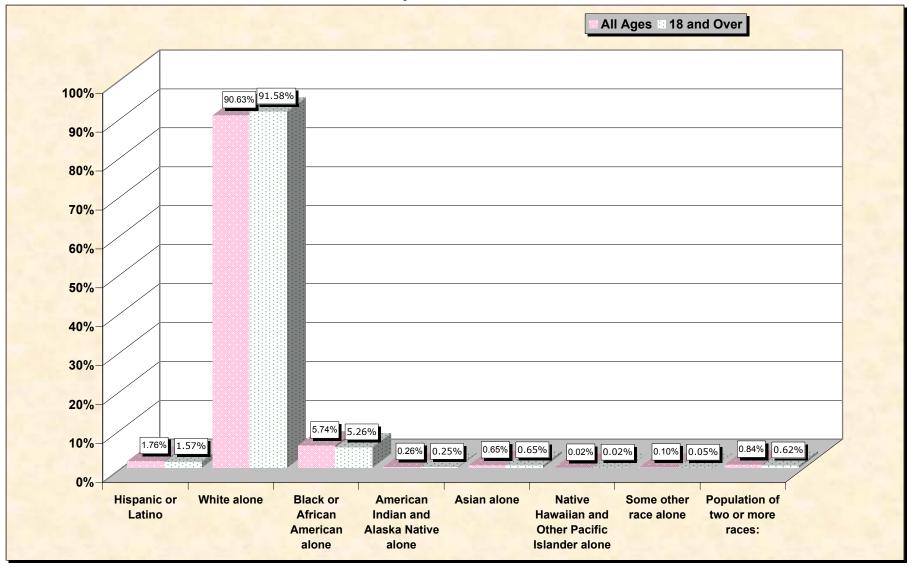

## Hispanic or Latino, and not Hispanic by Race and Age Sumner County, Tennessee

Source: Data Set: Census 2000 Redistricting Data (Public Law 94-171) Summary File. PL2. HISPANIC OR LATINO, AND NOT HISPANIC OR LATINO BY RACE [73] - Universe: Total population; PL4. HISPANIC OR LATINO, AND NOT HISPANIC OR LATINO BY RACE FOR THE POPULATION 18 YEARS AND OVER [73] - Universe: Total population 18 years and over

## HISPANIC OR LATINO, AND NOT HISPANIC OR LATINO BY RACE

|                                                  | Sumner County,<br>Tennessee |
|--------------------------------------------------|-----------------------------|
| Total:                                           | 130,449                     |
| Hispanic or Latino                               | 2,291                       |
| Not Hispanic or Latino:                          | 128,158                     |
| Population of one race:                          | 127,066                     |
| White alone                                      | 118,221                     |
| Black or African American alone                  | 7,488                       |
| American Indian and Alaska Native alone          | 342                         |
| Asian alone                                      | 849                         |
| Native Hawaiian and Other Pacific Islander alone | 32                          |
| Some other race alone                            | 134                         |
| Population of two or more races:                 | 1,092                       |

## HISPANIC OR LATINO, AND NOT HISPANIC OR LATINO BY RACE FOR THE POPULATION 18 YEARS AND OVER

|                                                  | Sumner County, |
|--------------------------------------------------|----------------|
|                                                  | Tennessee      |
| Total:                                           | 96,112         |
| Hispanic or Latino                               | 1,511          |
| Not Hispanic or Latino:                          | 94,601         |
| Population of one race:                          | 94,007         |
| White alone                                      | 88,016         |
| Black or African American alone                  | 5,055          |
| American Indian and Alaska Native alone          | 243            |
| Asian alone                                      | 626            |
| Native Hawaiian and Other Pacific Islander alone | 22             |
| Some other race alone                            | 45             |
| Population of two or more races:                 | 594            |