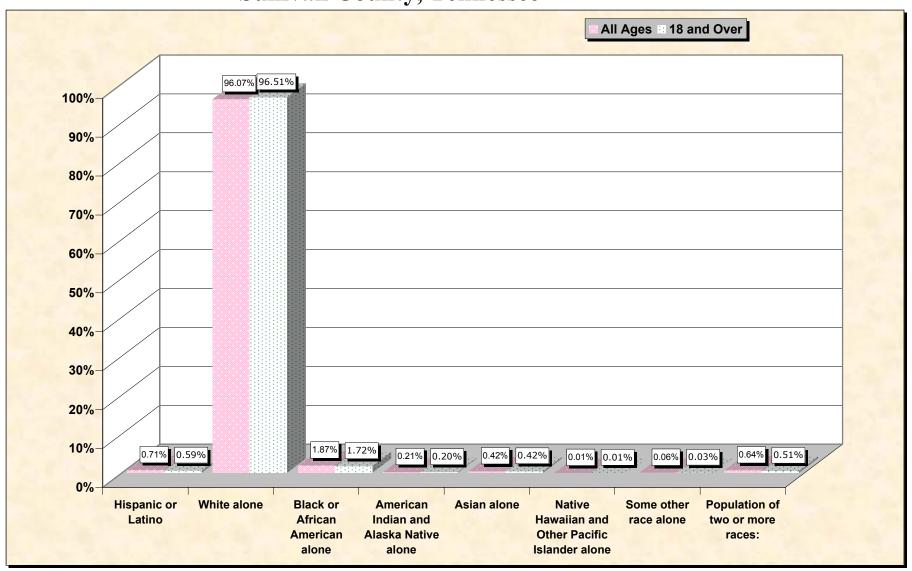

#### source data for chart

#### HISPANIC OR LATINO, AND NOT HISPANIC OR LATINO BY RACE

|                                                  | Sullivan County, |
|--------------------------------------------------|------------------|
|                                                  | Tennessee        |
| Total:                                           | 153,048          |
| Hispanic or Latino                               | 1,090            |
| Not Hispanic or Latino:                          | 151,958          |
| Population of one race:                          | 150,981          |
| White alone                                      | 147,036          |
| Black or African American alone                  | 2,868            |
| American Indian and Alaska Native alone          | 322              |
| Asian alone                                      | 644              |
| Native Hawaiian and Other Pacific Islander alone | 19               |
| Some other race alone                            | 92               |
| Population of two or more races:                 | 977              |

### HISPANIC OR LATINO, AND NOT HISPANIC OR LATINO BY RACE FOR THE POPULATION 18 YEARS AND OVER

|                                                  | Sullivan County, |
|--------------------------------------------------|------------------|
|                                                  | Tennessee        |
| Total:                                           | 119,637          |
| Hispanic or Latino                               | 709              |
| Not Hispanic or Latino:                          | 118,928          |
| Population of one race:                          | 118,312          |
| White alone                                      | 115,461          |
| Black or African American alone                  | 2,055            |
| American Indian and Alaska Native alone          | 243              |
| Asian alone                                      | 505              |
| Native Hawaiian and Other Pacific Islander alone | 11               |
| Some other race alone                            | 37               |
| Population of two or more races:                 | 616              |