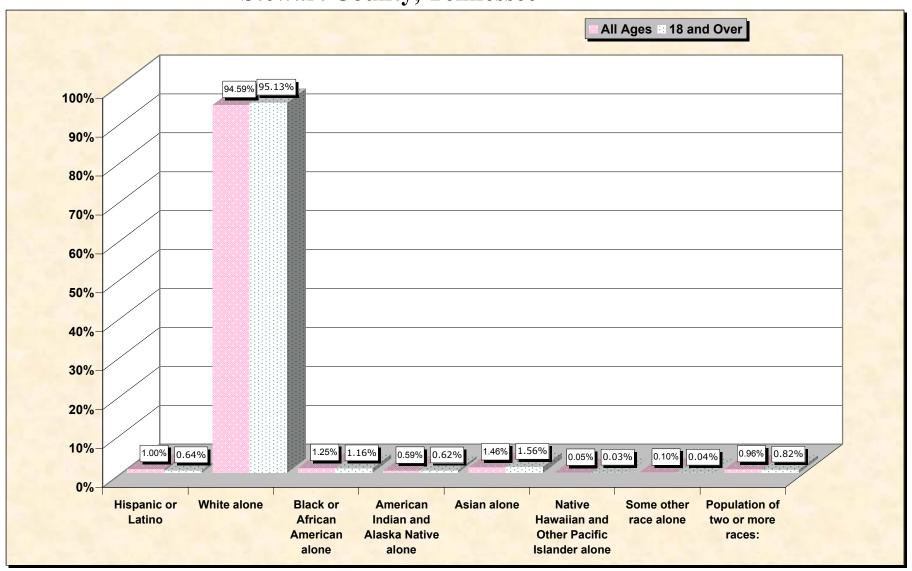

# Hispanic or Latino, and not Hispanic by Race and Age Stewart County, Tennessee

Source: Data Set: Census 2000 Redistricting Data (Public Law 94-171) Summary File. PL2. HISPANIC OR LATINO, AND NOT HISPANIC OR LATINO BY RACE [73] - Universe: Total population; PL4. HISPANIC OR LATINO, AND NOT HISPANIC OR LATINO BY RACE FOR THE POPULATION 18 YEARS AND OVER [73] - Universe: Total population 18 years and over

#### HISPANIC OR LATINO, AND NOT HISPANIC OR LATINO BY RACE

|                                                  | Stewart County, |
|--------------------------------------------------|-----------------|
|                                                  | Tennessee       |
| Total:                                           | 12,370          |
| Hispanic or Latino                               | 124             |
| Not Hispanic or Latino:                          | 12,246          |
| Population of one race:                          | 12,127          |
| White alone                                      | 11,701          |
| Black or African American alone                  | 155             |
| American Indian and Alaska Native alone          | 73              |
| Asian alone                                      | 180             |
| Native Hawaiian and Other Pacific Islander alone | 6               |
| Some other race alone                            | 12              |
| Population of two or more races:                 | 119             |

### HISPANIC OR LATINO, AND NOT HISPANIC OR LATINO BY RACE FOR THE POPULATION 18 YEARS AND OVER

|                                                  | Stewart County, |
|--------------------------------------------------|-----------------|
|                                                  | Tennessee       |
| Total:                                           | 9,410           |
| Hispanic or Latino                               | 60              |
| Not Hispanic or Latino:                          | 9,350           |
| Population of one race:                          | 9,273           |
| White alone                                      | 8,952           |
| Black or African American alone                  | 109             |
| American Indian and Alaska Native alone          | 58              |
| Asian alone                                      | 147             |
| Native Hawaiian and Other Pacific Islander alone | 3               |
| Some other race alone                            | 4               |
| Population of two or more races:                 | 77              |