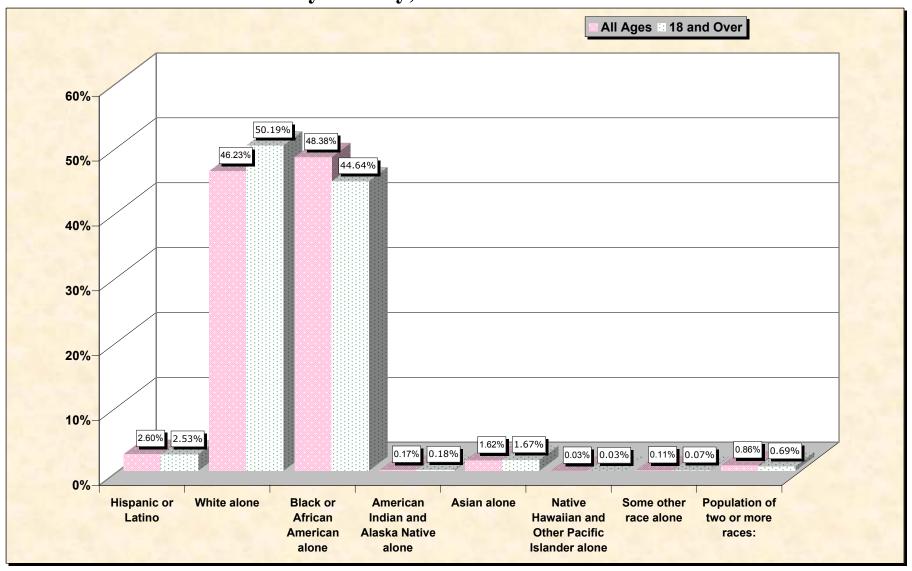

# Hispanic or Latino, and not Hispanic by Race and Age Shelby County, Tennessee

Source: Data Set: Census 2000 Redistricting Data (Public Law 94-171) Summary File. PL2. HISPANIC OR LATINO, AND NOT HISPANIC OR LATINO BY RACE [73] - Universe: Total population; PL4. HISPANIC OR LATINO, AND NOT HISPANIC OR LATINO BY RACE FOR THE POPULATION 18 YEARS AND OVER [73] - Universe: Total population 18 years and over

#### HISPANIC OR LATINO, AND NOT HISPANIC OR LATINO BY RACE

|                                                  | Shelby County, |
|--------------------------------------------------|----------------|
|                                                  | Tennessee      |
| Total:                                           | 897,472        |
| Hispanic or Latino                               | 23,364         |
| Not Hispanic or Latino:                          | 874,108        |
| Population of one race:                          | 866,373        |
| White alone                                      | 414,888        |
| Black or African American alone                  | 434,201        |
| American Indian and Alaska Native alone          | 1,538          |
| Asian alone                                      | 14,552         |
| Native Hawaiian and Other Pacific Islander alone | 248            |
| Some other race alone                            | 946            |
| Population of two or more races:                 | 7,735          |

### HISPANIC OR LATINO, AND NOT HISPANIC OR LATINO BY RACE FOR THE POPULATION 18 YEARS AND OVER

|                                                  | Shelby County, |
|--------------------------------------------------|----------------|
|                                                  | Tennessee      |
| Total:                                           | 644,202        |
| Hispanic or Latino                               | 16,292         |
| Not Hispanic or Latino:                          | 627,910        |
| Population of one race:                          | 623,442        |
| White alone                                      | 323,334        |
| Black or African American alone                  | 287,596        |
| American Indian and Alaska Native alone          | 1,135          |
| Asian alone                                      | 10,788         |
| Native Hawaiian and Other Pacific Islander alone | 163            |
| Some other race alone                            | 426            |
| Population of two or more races:                 | 4,468          |