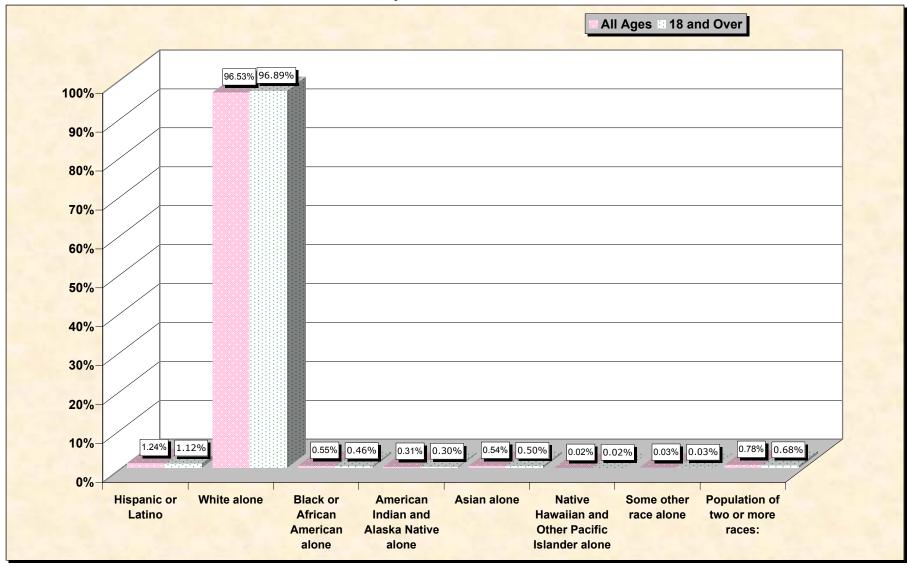

## Hispanic or Latino, and not Hispanic by Race and Age Sevier County, Tennessee

Source: Data Set: Census 2000 Redistricting Data (Public Law 94-171) Summary File. PL2. HISPANIC OR LATINO, AND NOT HISPANIC OR LATINO BY RACE [73] - Universe: Total population; PL4. HISPANIC OR LATINO, AND NOT HISPANIC OR LATINO BY RACE FOR THE POPULATION 18 YEARS AND OVER [73] - Universe: Total population 18 years and over

## HISPANIC OR LATINO, AND NOT HISPANIC OR LATINO BY RACE

|                                                  | Sevier County,<br>Tennessee |
|--------------------------------------------------|-----------------------------|
| Total:                                           | 71,170                      |
| Hispanic or Latino                               | 884                         |
| Not Hispanic or Latino:                          | 70,286                      |
| Population of one race:                          | 69,728                      |
| White alone                                      | 68,699                      |
| Black or African American alone                  | 391                         |
| American Indian and Alaska Native alone          | 218                         |
| Asian alone                                      | 383                         |
| Native Hawaiian and Other Pacific Islander alone | 13                          |
| Some other race alone                            | 24                          |
| Population of two or more races:                 | 558                         |

## HISPANIC OR LATINO, AND NOT HISPANIC OR LATINO BY RACE FOR THE POPULATION 18 YEARS AND OVER

|                                                  | Sevier County, |
|--------------------------------------------------|----------------|
|                                                  | Tennessee      |
| Total:                                           | 54,797         |
| Hispanic or Latino                               | 611            |
| Not Hispanic or Latino:                          | 54,186         |
| Population of one race:                          | 53,816         |
| White alone                                      | 53,094         |
| Black or African American alone                  | 254            |
| American Indian and Alaska Native alone          | 167            |
| Asian alone                                      | 276            |
| Native Hawaiian and Other Pacific Islander alone | 10             |
| Some other race alone                            | 15             |
| Population of two or more races:                 | 370            |