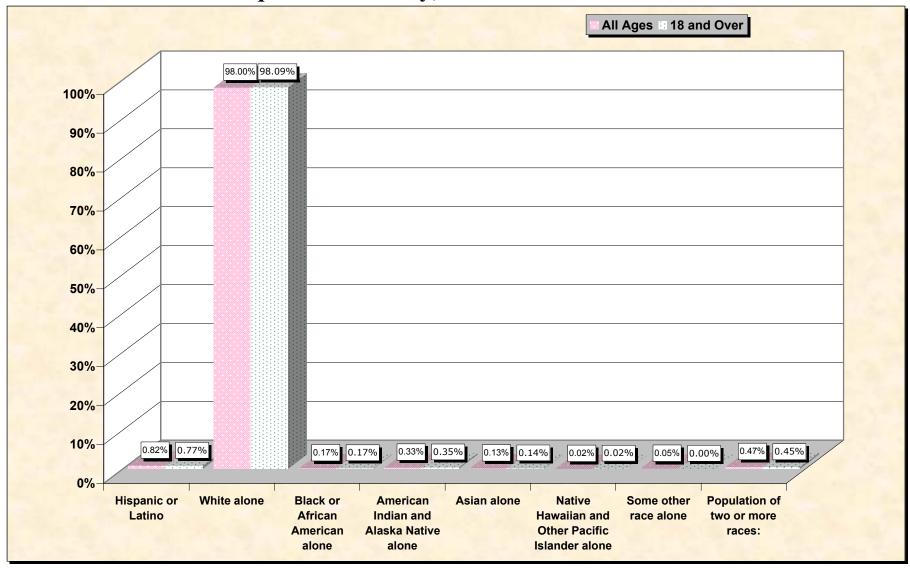

## Hispanic or Latino, and not Hispanic by Race and Age Sequatchie County, Tennessee

Source: Data Set: Census 2000 Redistricting Data (Public Law 94-171) Summary File. PL2. HISPANIC OR LATINO, AND NOT HISPANIC OR LATINO BY RACE [73] - Universe: Total population; PL4. HISPANIC OR LATINO, AND NOT HISPANIC OR LATINO BY RACE FOR THE POPULATION 18 YEARS AND OVER [73] - Universe: Total population 18 years and over

## HISPANIC OR LATINO, AND NOT HISPANIC OR LATINO BY RACE

|                                                  | Sequatchie County,<br>Tennessee |
|--------------------------------------------------|---------------------------------|
| Total:                                           | 11,370                          |
| Hispanic or Latino                               | 93                              |
| Not Hispanic or Latino:                          | 11,277                          |
| Population of one race:                          | 11,223                          |
| White alone                                      | 11,143                          |
| Black or African American alone                  | 19                              |
| American Indian and Alaska Native alone          | 38                              |
| Asian alone                                      | 15                              |
| Native Hawaiian and Other Pacific Islander alone | 2                               |
| Some other race alone                            | 6                               |
| Population of two or more races:                 | 54                              |

## HISPANIC OR LATINO, AND NOT HISPANIC OR LATINO BY RACE FOR THE POPULATION 18 YEARS AND OVER

|                                                  | Sequatchie County, |
|--------------------------------------------------|--------------------|
|                                                  | Tennessee          |
| Total:                                           | 8,578              |
| Hispanic or Latino                               | 66                 |
| Not Hispanic or Latino:                          | 8,512              |
| Population of one race:                          | 8,473              |
| White alone                                      | 8,414              |
| Black or African American alone                  | 15                 |
| American Indian and Alaska Native alone          | 30                 |
| Asian alone                                      | 12                 |
| Native Hawaiian and Other Pacific Islander alone | 2                  |
| Some other race alone                            | 0                  |
| Population of two or more races:                 | 39                 |