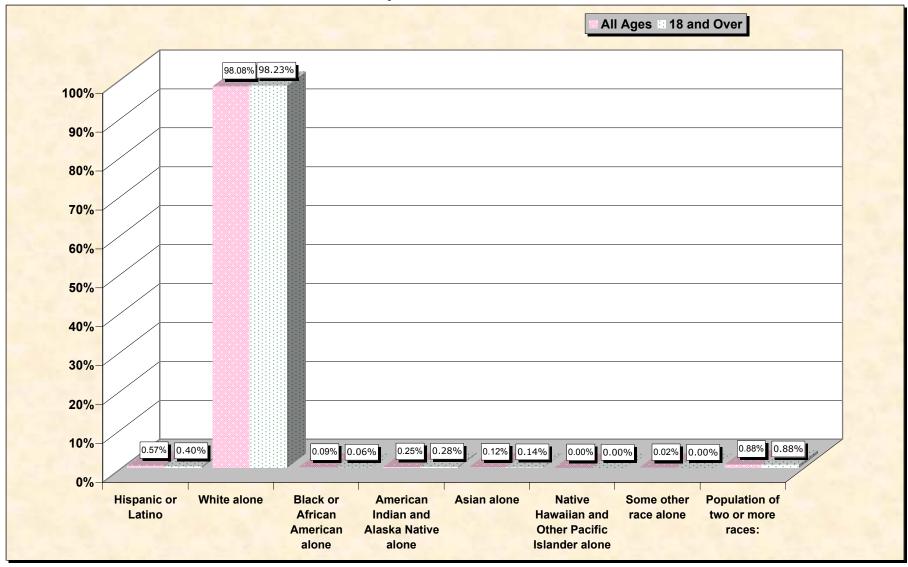

## Hispanic or Latino, and not Hispanic by Race and Age Scott County, Tennessee

Source: Data Set: Census 2000 Redistricting Data (Public Law 94-171) Summary File. PL2. HISPANIC OR LATINO, AND NOT HISPANIC OR LATINO BY RACE [73] - Universe: Total population; PL4. HISPANIC OR LATINO, AND NOT HISPANIC OR LATINO BY RACE FOR THE POPULATION 18 YEARS AND OVER [73] - Universe: Total population 18 years and over

## HISPANIC OR LATINO, AND NOT HISPANIC OR LATINO BY RACE

|                                                  | Scott County, Tennessee |
|--------------------------------------------------|-------------------------|
| Total:                                           | 21,127                  |
| Hispanic or Latino                               | 120                     |
| Not Hispanic or Latino:                          | 21,007                  |
| Population of one race:                          | 20,821                  |
| White alone                                      | 20,721                  |
| Black or African American alone                  | 19                      |
| American Indian and Alaska Native alone          | 52                      |
| Asian alone                                      | 25                      |
| Native Hawaiian and Other Pacific Islander alone | 0                       |
| Some other race alone                            | 4                       |
| Population of two or more races:                 | 186                     |

## HISPANIC OR LATINO, AND NOT HISPANIC OR LATINO BY RACE FOR THE POPULATION 18 YEARS AND OVER

|                                                  | Scott County, Tennessee |
|--------------------------------------------------|-------------------------|
| Total:                                           | 15,621                  |
| Hispanic or Latino                               | 63                      |
| Not Hispanic or Latino:                          | 15,558                  |
| Population of one race:                          | 15,420                  |
| White alone                                      | 15,345                  |
| Black or African American alone                  | 9                       |
| American Indian and Alaska Native alone          | 44                      |
| Asian alone                                      | 22                      |
| Native Hawaiian and Other Pacific Islander alone | 0                       |
| Some other race alone                            | 0                       |
| Population of two or more races:                 | 138                     |