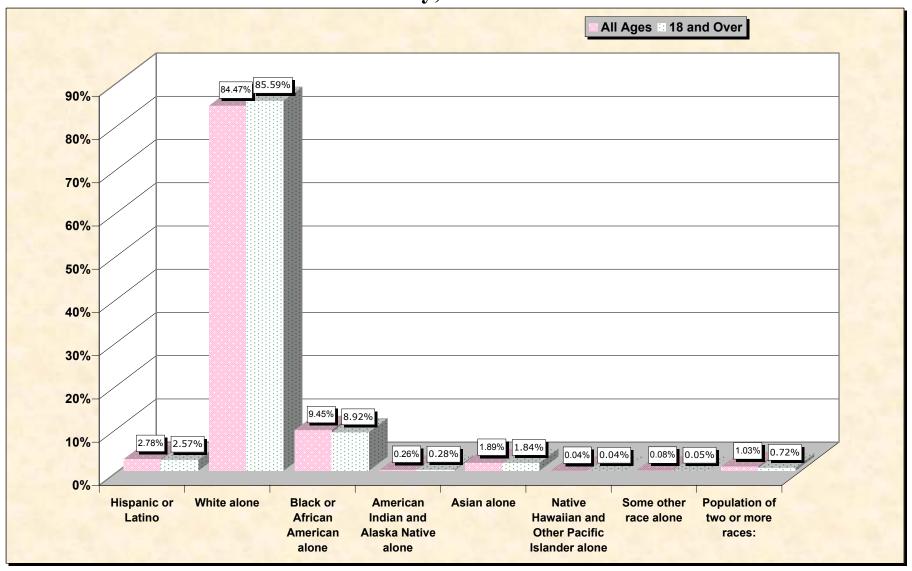

# Hispanic or Latino, and not Hispanic by Race and Age Rutherford County, Tennessee

Source: Data Set: Census 2000 Redistricting Data (Public Law 94-171) Summary File. PL2. HISPANIC OR LATINO, AND NOT HISPANIC OR LATINO BY RACE [73] - Universe: Total population; PL4. HISPANIC OR LATINO, AND NOT HISPANIC OR LATINO BY RACE FOR THE POPULATION 18 YEARS AND OVER [73] - Universe: Total population 18 years and over

#### HISPANIC OR LATINO, AND NOT HISPANIC OR LATINO BY RACE

|                                                  | Rutherford County, |
|--------------------------------------------------|--------------------|
|                                                  | Tennessee          |
| Total:                                           | 182,023            |
| Hispanic or Latino                               | 5,065              |
| Not Hispanic or Latino:                          | 176,958            |
| Population of one race:                          | 175,087            |
| White alone                                      | 153,762            |
| Black or African American alone                  | 17,197             |
| American Indian and Alaska Native alone          | 470                |
| Asian alone                                      | 3,443              |
| Native Hawaiian and Other Pacific Islander alone | 68                 |
| Some other race alone                            | 147                |
| Population of two or more races:                 | 1,871              |

Source: Data Set: Census 2000 Redistricting Data (Public Law 94-171) Summary File. PL2. HISPANIC OR LATINO, AND NOT HISPANIC OR LATINO BY RACE [73] - Universe: Total population

### HISPANIC OR LATINO, AND NOT HISPANIC OR LATINO BY RACE FOR THE POPULATION 18 YEARS AND OVER

|                                                  | Rutherford County, |
|--------------------------------------------------|--------------------|
|                                                  | Tennessee          |
| Total:                                           | 133,912            |
| Hispanic or Latino                               | 3,444              |
| Not Hispanic or Latino:                          | 130,468            |
| Population of one race:                          | 129,505            |
| White alone                                      | 114,616            |
| Black or African American alone                  | 11,943             |
| American Indian and Alaska Native alone          | 370                |
| Asian alone                                      | 2,458              |
| Native Hawaiian and Other Pacific Islander alone | 54                 |
| Some other race alone                            | 64                 |
| Population of two or more races:                 | 963                |

Source: Data Set: Census 2000 Redistricting Data (Public Law 94-171) Summary File. PL4. HISPANIC OR LATINO, AND NOT HISPANIC OR LATINO BY RACE FOR THE POPULATION 18 YEARS AND OVER [73] - Universe: Total population 18 years and over