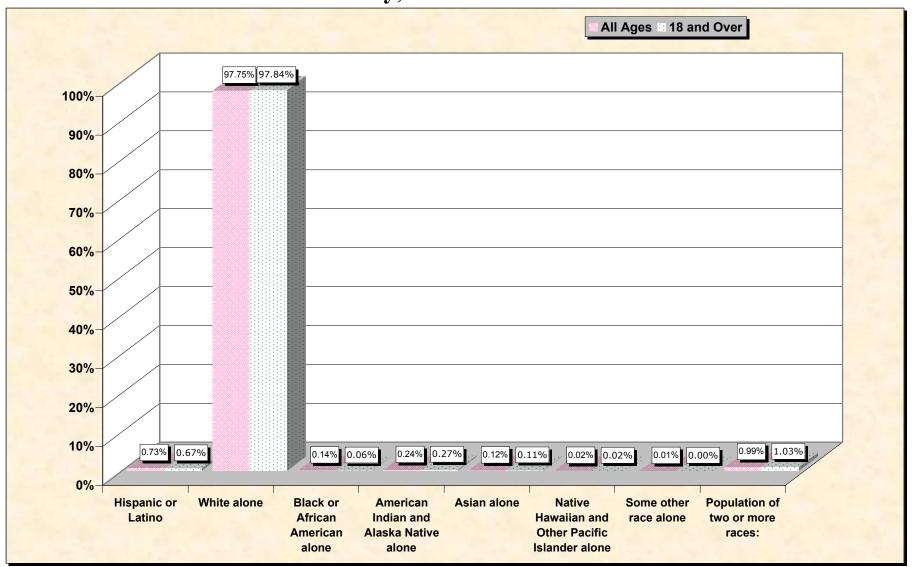

# Hispanic or Latino, and not Hispanic by Race and Age Polk County, Tennessee

Source: Data Set: Census 2000 Redistricting Data (Public Law 94-171) Summary File. PL2. HISPANIC OR LATINO, AND NOT HISPANIC OR LATINO BY RACE [73] - Universe: Total population; PL4. HISPANIC OR LATINO, AND NOT HISPANIC OR LATINO BY RACE FOR THE POPULATION 18 YEARS AND OVER [73] - Universe: Total population 18 years and over

#### HISPANIC OR LATINO, AND NOT HISPANIC OR LATINO BY RACE

|                                                  | Polk County, Tennessee |
|--------------------------------------------------|------------------------|
| Total:                                           | 16,050                 |
| Hispanic or Latino                               | 117                    |
| Not Hispanic or Latino:                          | 15,933                 |
| Population of one race:                          | 15,774                 |
| White alone                                      | 15,689                 |
| Black or African American alone                  | 22                     |
| American Indian and Alaska Native alone          | 39                     |
| Asian alone                                      | 19                     |
| Native Hawaiian and Other Pacific Islander alone | 3                      |
| Some other race alone                            | 2                      |
| Population of two or more races:                 | 159                    |

Source: Data Set: Census 2000 Redistricting Data (Public Law 94-171) Summary File. PL2. HISPANIC OR LATINO, AND NOT HISPANIC OR LATINO BY RACE [73] - Universe: Total population

### HISPANIC OR LATINO, AND NOT HISPANIC OR LATINO BY RACE FOR THE POPULATION 18 YEARS AND OVER

|                                                  | Polk County, Tennessee |
|--------------------------------------------------|------------------------|
| Total:                                           | 12,423                 |
| Hispanic or Latino                               | 83                     |
| Not Hispanic or Latino:                          | 12,340                 |
| Population of one race:                          | 12,212                 |
| White alone                                      | 12,155                 |
| Black or African American alone                  | 8                      |
| American Indian and Alaska Native alone          | 33                     |
| Asian alone                                      | 14                     |
| Native Hawaiian and Other Pacific Islander alone | 2                      |
| Some other race alone                            | 0                      |
| Population of two or more races:                 | 128                    |

Source: Data Set: Census 2000 Redistricting Data (Public Law 94-171) Summary File. PL4. HISPANIC OR LATINO, AND NOT HISPANIC OR LATINO BY RACE FOR THE POPULATION 18 YEARS AND OVER [73] - Universe: Total population 18 years and over