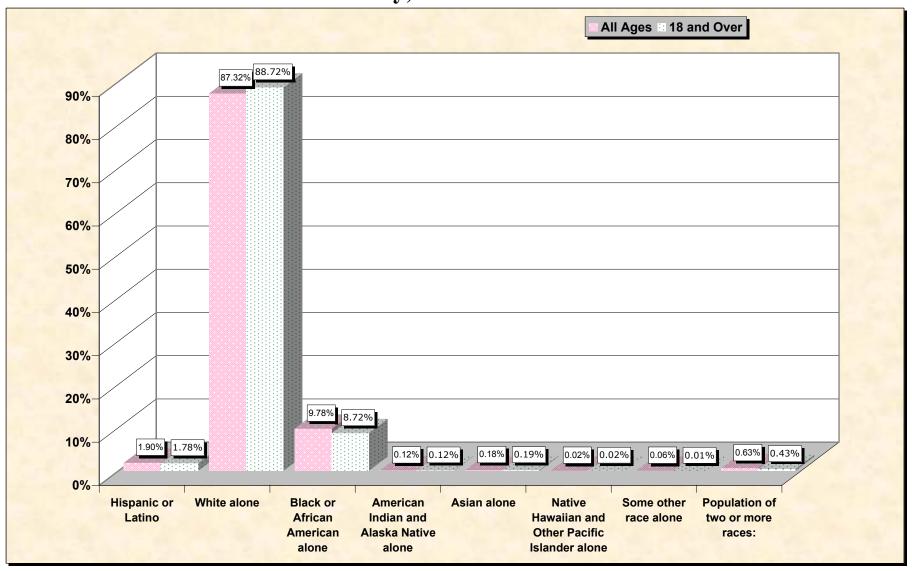

#### HISPANIC OR LATINO, AND NOT HISPANIC OR LATINO BY RACE

|                                                  | Obion County, |
|--------------------------------------------------|---------------|
|                                                  | Tennessee     |
| Total:                                           | 32,450        |
| Hispanic or Latino                               | 616           |
| Not Hispanic or Latino:                          | 31,834        |
| Population of one race:                          | 31,631        |
| White alone                                      | 28,335        |
| Black or African American alone                  | 3,174         |
| American Indian and Alaska Native alone          | 39            |
| Asian alone                                      | 58            |
| Native Hawaiian and Other Pacific Islander alone | 7             |
| Some other race alone                            | 18            |
| Population of two or more races:                 | 203           |

### HISPANIC OR LATINO, AND NOT HISPANIC OR LATINO BY RACE FOR THE POPULATION 18 YEARS AND OVER

|                                                  | Obion County, |
|--------------------------------------------------|---------------|
|                                                  | Tennessee     |
| Total:                                           | 24,844        |
| Hispanic or Latino                               | 441           |
| Not Hispanic or Latino:                          | 24,403        |
| Population of one race:                          | 24,295        |
| White alone                                      | 22,042        |
| Black or African American alone                  | 2,167         |
| American Indian and Alaska Native alone          | 30            |
| Asian alone                                      | 48            |
| Native Hawaiian and Other Pacific Islander alone | 6             |
| Some other race alone                            | 2             |
| Population of two or more races:                 | 108           |