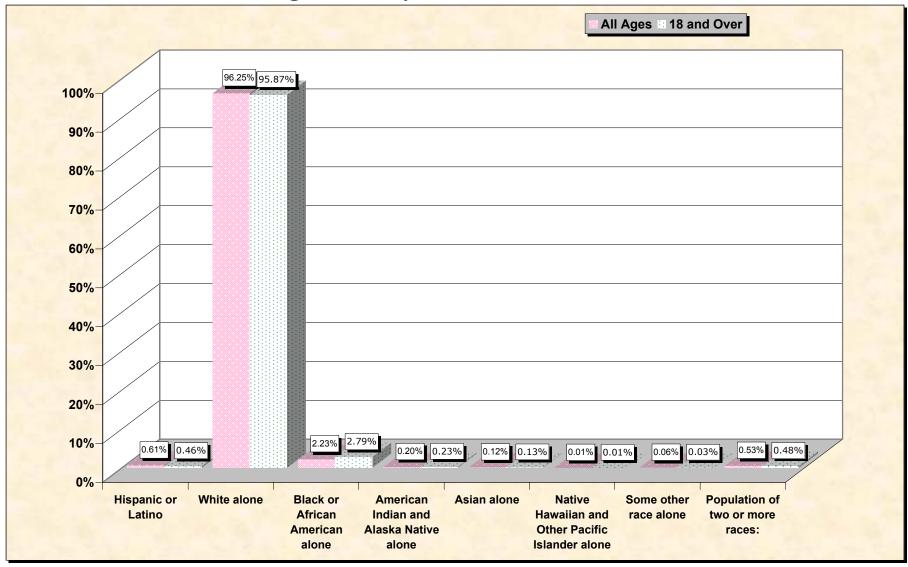

## Hispanic or Latino, and not Hispanic by Race and Age Morgan County, Tennessee

Source: Data Set: Census 2000 Redistricting Data (Public Law 94-171) Summary File. PL2. HISPANIC OR LATINO, AND NOT HISPANIC OR LATINO BY RACE [73] - Universe: Total population; PL4. HISPANIC OR LATINO, AND NOT HISPANIC OR LATINO BY RACE FOR THE POPULATION 18 YEARS AND OVER [73] - Universe: Total population 18 years and over

## HISPANIC OR LATINO, AND NOT HISPANIC OR LATINO BY RACE

|                                                  | Morgan County,<br>Tennessee |
|--------------------------------------------------|-----------------------------|
| Total:                                           | 19,757                      |
| Hispanic or Latino                               | 120                         |
| Not Hispanic or Latino:                          | 19,637                      |
| Population of one race:                          | 19,532                      |
| White alone                                      | 19,016                      |
| Black or African American alone                  | 440                         |
| American Indian and Alaska Native alone          | 40                          |
| Asian alone                                      | 23                          |
| Native Hawaiian and Other Pacific Islander alone | 1                           |
| Some other race alone                            | 12                          |
| Population of two or more races:                 | 105                         |

Source: Data Set: Census 2000 Redistricting Data (Public Law 94-171) Summary File. PL2. HISPANIC OR LATINO, AND NOT HISPANIC OR LATINO BY RACE [73] - Universe: Total population

## HISPANIC OR LATINO, AND NOT HISPANIC OR LATINO BY RACE FOR THE POPULATION 18 YEARS AND OVER

|                                                  | Morgan County, |
|--------------------------------------------------|----------------|
|                                                  | Tennessee      |
| Total:                                           | 15,174         |
| Hispanic or Latino                               | 70             |
| Not Hispanic or Latino:                          | 15,104         |
| Population of one race:                          | 15,031         |
| White alone                                      | 14,547         |
| Black or African American alone                  | 424            |
| American Indian and Alaska Native alone          | 35             |
| Asian alone                                      | 20             |
| Native Hawaiian and Other Pacific Islander alone | 1              |
| Some other race alone                            | 4              |
| Population of two or more races:                 | 73             |

Source: Data Set: Census 2000 Redistricting Data (Public Law 94-171) Summary File. PL4. HISPANIC OR LATINO, AND NOT HISPANIC OR LATINO BY RACE FOR THE POPULATION 18 YEARS AND OVER [73] - Universe: Total population 18 years and over