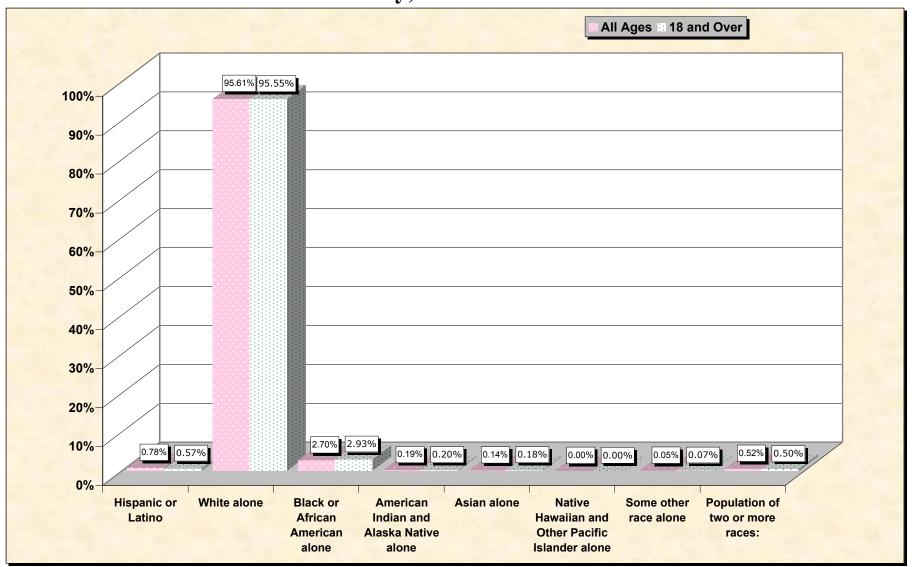

# Hispanic or Latino, and not Hispanic by Race and Age Moore County, Tennessee

Source: Data Set: Census 2000 Redistricting Data (Public Law 94-171) Summary File. PL2. HISPANIC OR LATINO, AND NOT HISPANIC OR LATINO BY RACE [73] - Universe: Total population; PL4. HISPANIC OR LATINO, AND NOT HISPANIC OR LATINO BY RACE FOR THE POPULATION 18 YEARS AND OVER [73] - Universe: Total population 18 years and over

#### HISPANIC OR LATINO, AND NOT HISPANIC OR LATINO BY RACE

|                                                  | Moore County, |
|--------------------------------------------------|---------------|
|                                                  | Tennessee     |
| Total:                                           | 5,740         |
| Hispanic or Latino                               | 45            |
| Not Hispanic or Latino:                          | 5,695         |
| Population of one race:                          | 5,665         |
| White alone                                      | 5,488         |
| Black or African American alone                  | 155           |
| American Indian and Alaska Native alone          | 11            |
| Asian alone                                      | 8             |
| Native Hawaiian and Other Pacific Islander alone | 0             |
| Some other race alone                            | 3             |
| Population of two or more races:                 | 30            |

Source: Data Set: Census 2000 Redistricting Data (Public Law 94-171) Summary File. PL2. HISPANIC OR LATINO, AND NOT HISPANIC OR LATINO BY RACE [73] - Universe: Total population

### HISPANIC OR LATINO, AND NOT HISPANIC OR LATINO BY RACE FOR THE POPULATION 18 YEARS AND OVER

|                                                  | Moore County, |
|--------------------------------------------------|---------------|
|                                                  | Tennessee     |
| Total:                                           | 4,400         |
| Hispanic or Latino                               | 25            |
| Not Hispanic or Latino:                          | 4,375         |
| Population of one race:                          | 4,353         |
| White alone                                      | 4,204         |
| Black or African American alone                  | 129           |
| American Indian and Alaska Native alone          | 9             |
| Asian alone                                      | 8             |
| Native Hawaiian and Other Pacific Islander alone | 0             |
| Some other race alone                            | 3             |
| Population of two or more races:                 | 22            |

Source: Data Set: Census 2000 Redistricting Data (Public Law 94-171) Summary File. PL4. HISPANIC OR LATINO, AND NOT HISPANIC OR LATINO BY RACE FOR THE POPULATION 18 YEARS AND OVER [73] - Universe: Total population 18 years and over