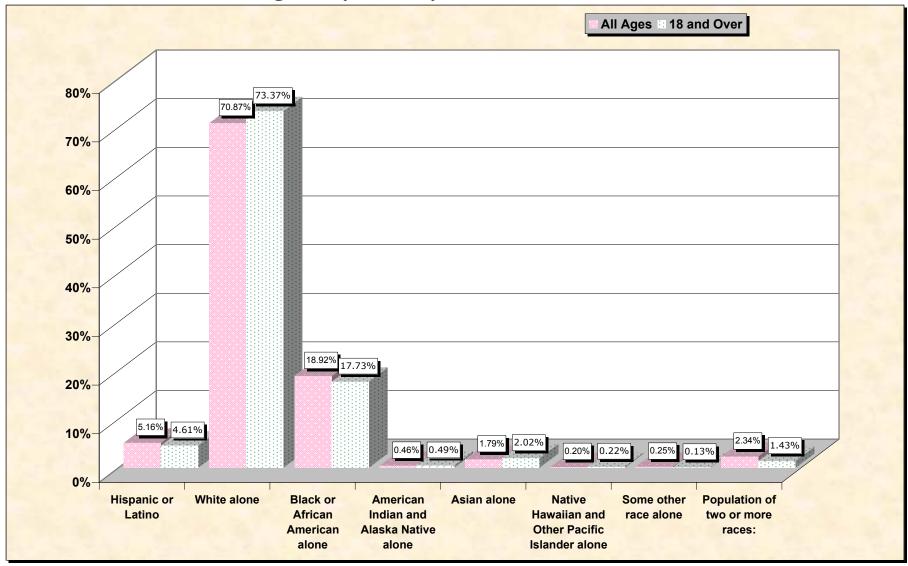

## Hispanic or Latino, and not Hispanic by Race and Age Montgomery County, Tennessee

Source: Data Set: Census 2000 Redistricting Data (Public Law 94-171) Summary File. PL2. HISPANIC OR LATINO, AND NOT HISPANIC OR LATINO BY RACE [73] - Universe: Total population; PL4. HISPANIC OR LATINO, AND NOT HISPANIC OR LATINO BY RACE FOR THE POPULATION 18 YEARS AND OVER [73] - Universe: Total population 18 years and over

## HISPANIC OR LATINO, AND NOT HISPANIC OR LATINO BY RACE

|                                                  | Montgomery County,<br>Tennessee |
|--------------------------------------------------|---------------------------------|
|                                                  |                                 |
| Total:                                           | 134,768                         |
| Hispanic or Latino                               | 6,960                           |
| Not Hispanic or Latino:                          | 127,808                         |
| Population of one race:                          | 124,660                         |
| White alone                                      | 95,515                          |
| Black or African American alone                  | 25,496                          |
| American Indian and Alaska Native alone          | 624                             |
| Asian alone                                      | 2,410                           |
| Native Hawaiian and Other Pacific Islander alone | 273                             |
| Some other race alone                            | 342                             |
| Population of two or more races:                 | 3,148                           |

## HISPANIC OR LATINO, AND NOT HISPANIC OR LATINO BY RACE FOR THE POPULATION 18 YEARS AND OVER

|                                                  | Montgomery County, |
|--------------------------------------------------|--------------------|
|                                                  | Tennessee          |
| Total:                                           | 96,439             |
| Hispanic or Latino                               | 4,449              |
| Not Hispanic or Latino:                          | 91,990             |
| Population of one race:                          | 90,612             |
| White alone                                      | 70,758             |
| Black or African American alone                  | 17,103             |
| American Indian and Alaska Native alone          | 469                |
| Asian alone                                      | 1,946              |
| Native Hawaiian and Other Pacific Islander alone | 208                |
| Some other race alone                            | 128                |
| Population of two or more races:                 | 1,378              |