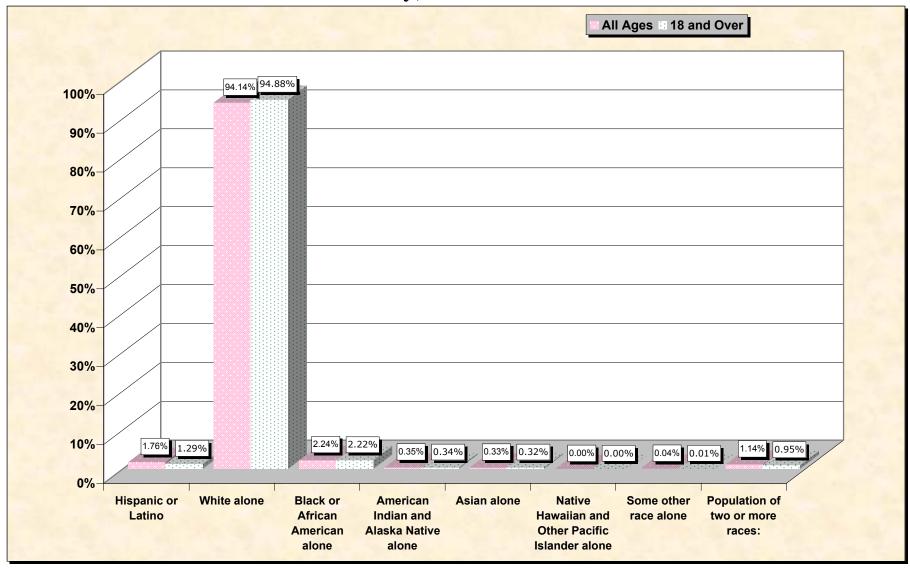

## Hispanic or Latino, and not Hispanic by Race and Age Monroe County, Tennessee

Source: Data Set: Census 2000 Redistricting Data (Public Law 94-171) Summary File. PL2. HISPANIC OR LATINO, AND NOT HISPANIC OR LATINO BY RACE [73] - Universe: Total population; PL4. HISPANIC OR LATINO, AND NOT HISPANIC OR LATINO BY RACE FOR THE POPULATION 18 YEARS AND OVER [73] - Universe: Total population 18 years and over

## HISPANIC OR LATINO, AND NOT HISPANIC OR LATINO BY RACE

|                                                  | Monroe County,<br>Tennessee |
|--------------------------------------------------|-----------------------------|
| Total:                                           | 38,961                      |
| Hispanic or Latino                               | 684                         |
| Not Hispanic or Latino:                          | 38,277                      |
| Population of one race:                          | 37,833                      |
| White alone                                      | 36,677                      |
| Black or African American alone                  | 873                         |
| American Indian and Alaska Native alone          | 136                         |
| Asian alone                                      | 130                         |
| Native Hawaiian and Other Pacific Islander alone | 0                           |
| Some other race alone                            | 17                          |
| Population of two or more races:                 | 444                         |

## HISPANIC OR LATINO, AND NOT HISPANIC OR LATINO BY RACE FOR THE POPULATION 18 YEARS AND OVER

|                                                  | Monroe County, |
|--------------------------------------------------|----------------|
|                                                  | Tennessee      |
| Total:                                           | 29,322         |
| Hispanic or Latino                               | 377            |
| Not Hispanic or Latino:                          | 28,945         |
| Population of one race:                          | 28,667         |
| White alone                                      | 27,821         |
| Black or African American alone                  | 651            |
| American Indian and Alaska Native alone          | 100            |
| Asian alone                                      | 93             |
| Native Hawaiian and Other Pacific Islander alone | 0              |
| Some other race alone                            | 2              |
| Population of two or more races:                 | 278            |