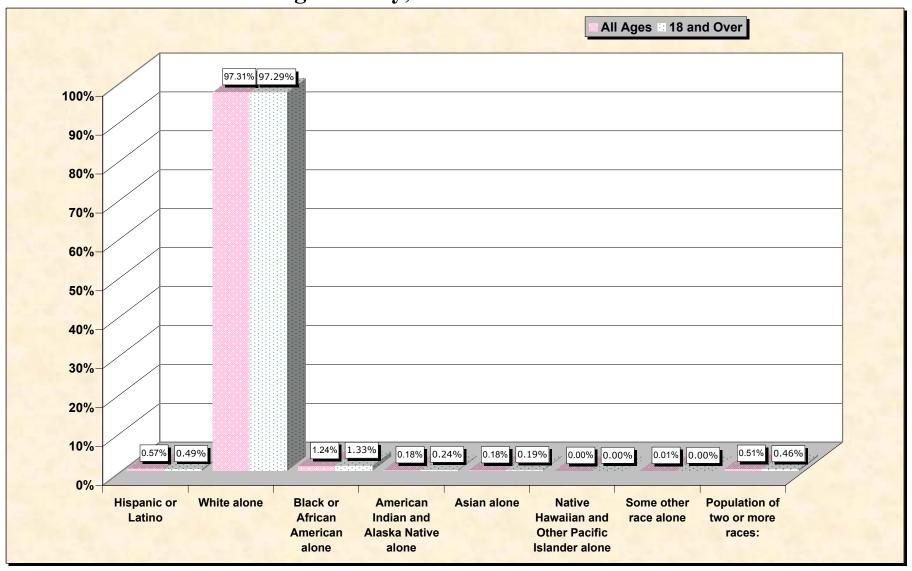

#### source data for chart

#### HISPANIC OR LATINO, AND NOT HISPANIC OR LATINO BY RACE

|                                                  | Meigs County, |
|--------------------------------------------------|---------------|
|                                                  | Tennessee     |
| Total:                                           | 11,086        |
| Hispanic or Latino                               | 63            |
| Not Hispanic or Latino:                          | 11,023        |
| Population of one race:                          | 10,966        |
| White alone                                      | 10,788        |
| Black or African American alone                  | 137           |
| American Indian and Alaska Native alone          | 20            |
| Asian alone                                      | 20            |
| Native Hawaiian and Other Pacific Islander alone | 0             |
| Some other race alone                            | 1             |
| Population of two or more races:                 | 57            |

### HISPANIC OR LATINO, AND NOT HISPANIC OR LATINO BY RACE FOR THE POPULATION 18 YEARS AND OVER

|                                                  | Meigs County, |
|--------------------------------------------------|---------------|
|                                                  | Tennessee     |
| Total:                                           | 8,300         |
| Hispanic or Latino                               | 41            |
| Not Hispanic or Latino:                          | 8,259         |
| Population of one race:                          | 8,221         |
| White alone                                      | 8,075         |
| Black or African American alone                  | 110           |
| American Indian and Alaska Native alone          | 20            |
| Asian alone                                      | 16            |
| Native Hawaiian and Other Pacific Islander alone | 0             |
| Some other race alone                            | 0             |
| Population of two or more races:                 | 38            |