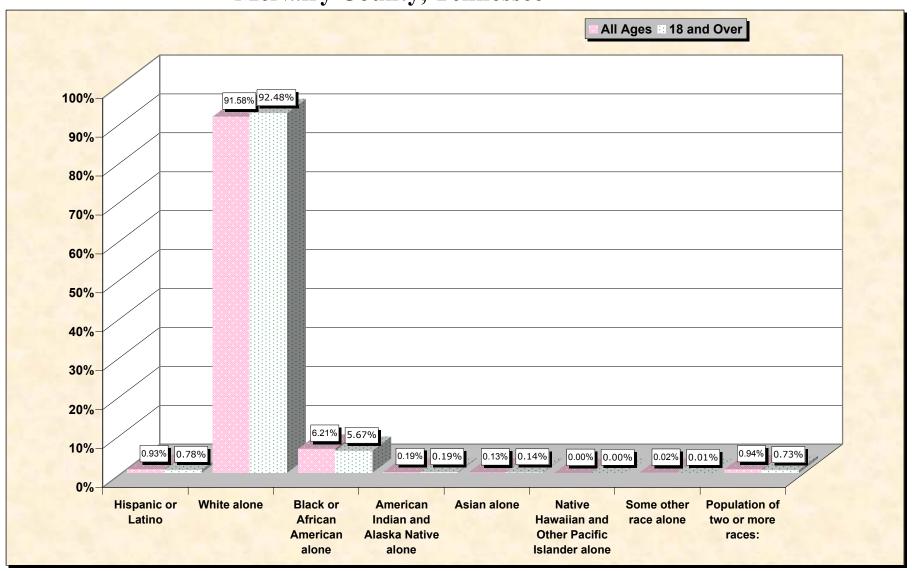

# Hispanic or Latino, and not Hispanic by Race and Age McNairy County, Tennessee

Source: Data Set: Census 2000 Redistricting Data (Public Law 94-171) Summary File. PL2. HISPANIC OR LATINO, AND NOT HISPANIC OR LATINO BY RACE [73] - Universe: Total population; PL4. HISPANIC OR LATINO, AND NOT HISPANIC OR LATINO BY RACE FOR THE POPULATION 18 YEARS AND OVER [73] - Universe: Total population 18 years and over

#### HISPANIC OR LATINO, AND NOT HISPANIC OR LATINO BY RACE

|                                                  | McNairy County, |
|--------------------------------------------------|-----------------|
|                                                  | Tennessee       |
| Total:                                           | 24,653          |
| Hispanic or Latino                               | 229             |
| Not Hispanic or Latino:                          | 24,424          |
| Population of one race:                          | 24,192          |
| White alone                                      | 22,576          |
| Black or African American alone                  | 1,532           |
| American Indian and Alaska Native alone          | 47              |
| Asian alone                                      | 32              |
| Native Hawaiian and Other Pacific Islander alone | 0               |
| Some other race alone                            | 5               |
| Population of two or more races:                 | 232             |

### HISPANIC OR LATINO, AND NOT HISPANIC OR LATINO BY RACE FOR THE POPULATION 18 YEARS AND OVER

|                                                  | McNairy County, |
|--------------------------------------------------|-----------------|
|                                                  | Tennessee       |
| Total:                                           | 18,828          |
| Hispanic or Latino                               | 147             |
| Not Hispanic or Latino:                          | 18,681          |
| Population of one race:                          | 18,544          |
| White alone                                      | 17,412          |
| Black or African American alone                  | 1,067           |
| American Indian and Alaska Native alone          | 36              |
| Asian alone                                      | 27              |
| Native Hawaiian and Other Pacific Islander alone | 0               |
| Some other race alone                            | 2               |
| Population of two or more races:                 | 137             |