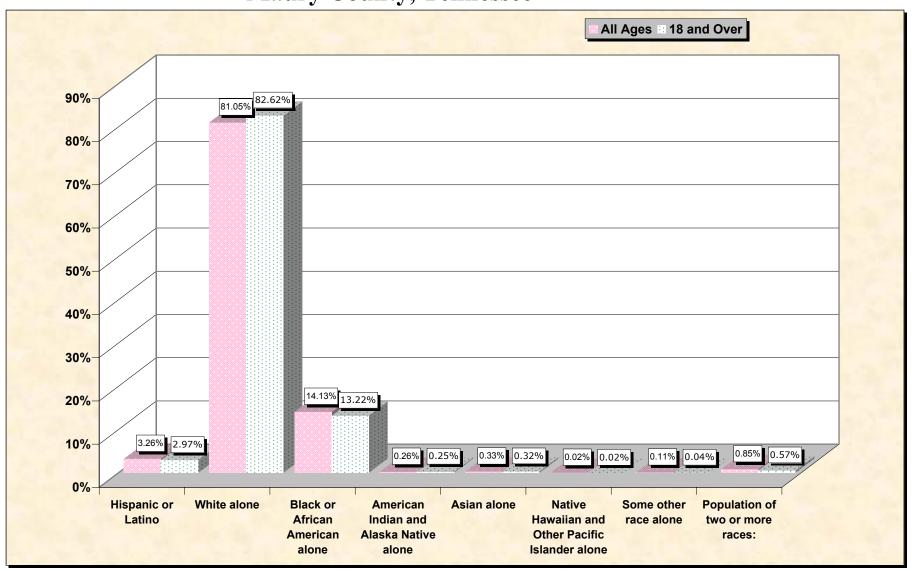

# Hispanic or Latino, and not Hispanic by Race and Age Maury County, Tennessee

Source: Data Set: Census 2000 Redistricting Data (Public Law 94-171) Summary File. PL2. HISPANIC OR LATINO, AND NOT HISPANIC OR LATINO BY RACE [73] - Universe: Total population; PL4. HISPANIC OR LATINO, AND NOT HISPANIC OR LATINO BY RACE FOR THE POPULATION 18 YEARS AND OVER [73] - Universe: Total population 18 years and over

#### HISPANIC OR LATINO, AND NOT HISPANIC OR LATINO BY RACE

|                                                  | Maury County, |
|--------------------------------------------------|---------------|
|                                                  | Tennessee     |
| Total:                                           | 69,498        |
| Hispanic or Latino                               | 2,264         |
| Not Hispanic or Latino:                          | 67,234        |
| Population of one race:                          | 66,645        |
| White alone                                      | 56,327        |
| Black or African American alone                  | 9,821         |
| American Indian and Alaska Native alone          | 181           |
| Asian alone                                      | 230           |
| Native Hawaiian and Other Pacific Islander alone | 12            |
| Some other race alone                            | 74            |
| Population of two or more races:                 | 589           |

### HISPANIC OR LATINO, AND NOT HISPANIC OR LATINO BY RACE FOR THE POPULATION 18 YEARS AND OVER

|                                                  | Maury County, |
|--------------------------------------------------|---------------|
|                                                  | Tennessee     |
| Total:                                           | 51,264        |
| Hispanic or Latino                               | 1,521         |
| Not Hispanic or Latino:                          | 49,743        |
| Population of one race:                          | 49,451        |
| White alone                                      | 42,355        |
| Black or African American alone                  | 6,776         |
| American Indian and Alaska Native alone          | 130           |
| Asian alone                                      | 162           |
| Native Hawaiian and Other Pacific Islander alone | 8             |
| Some other race alone                            | 20            |
| Population of two or more races:                 | 292           |