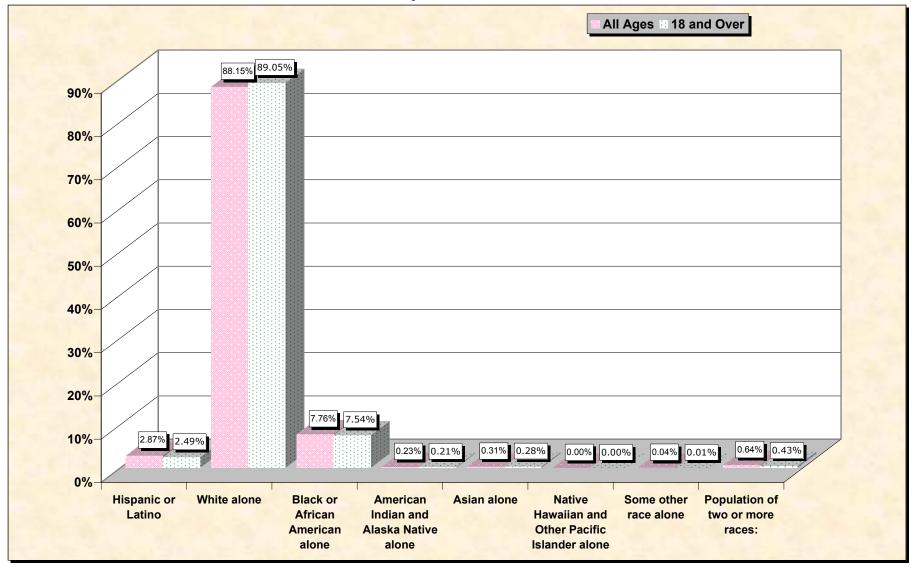

## Hispanic or Latino, and not Hispanic by Race and Age Marshall County, Tennessee

Source: Data Set: Census 2000 Redistricting Data (Public Law 94-171) Summary File. PL2. HISPANIC OR LATINO, AND NOT HISPANIC OR LATINO BY RACE [73] - Universe: Total population; PL4. HISPANIC OR LATINO, AND NOT HISPANIC OR LATINO BY RACE FOR THE POPULATION 18 YEARS AND OVER [73] - Universe: Total population 18 years and over

## HISPANIC OR LATINO, AND NOT HISPANIC OR LATINO BY RACE

|                                                  | Marshall County, |
|--------------------------------------------------|------------------|
|                                                  | Tennessee        |
| Total:                                           | 26,767           |
| Hispanic or Latino                               | 767              |
| Not Hispanic or Latino:                          | 26,000           |
| Population of one race:                          | 25,828           |
| White alone                                      | 23,595           |
| Black or African American alone                  | 2,076            |
| American Indian and Alaska Native alone          | 62               |
| Asian alone                                      | 82               |
| Native Hawaiian and Other Pacific Islander alone | 1                |
| Some other race alone                            | 12               |
| Population of two or more races:                 | 172              |

## HISPANIC OR LATINO, AND NOT HISPANIC OR LATINO BY RACE FOR THE POPULATION 18 YEARS AND OVER

|                                                  | Marshall County, |
|--------------------------------------------------|------------------|
|                                                  | Tennessee        |
| Total:                                           | 19,923           |
| Hispanic or Latino                               | 497              |
| Not Hispanic or Latino:                          | 19,426           |
| Population of one race:                          | 19,341           |
| White alone                                      | 17,741           |
| Black or African American alone                  | 1,502            |
| American Indian and Alaska Native alone          | 41               |
| Asian alone                                      | 56               |
| Native Hawaiian and Other Pacific Islander alone | 0                |
| Some other race alone                            | 1                |
| Population of two or more races:                 | 85               |