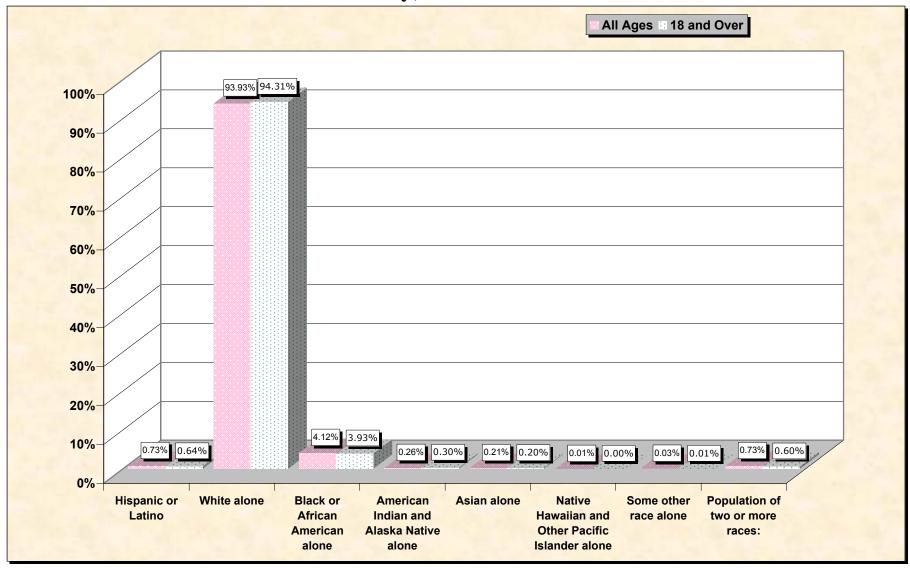

## Hispanic or Latino, and not Hispanic by Race and Age Marion County, Tennessee

Source: Data Set: Census 2000 Redistricting Data (Public Law 94-171) Summary File. PL2. HISPANIC OR LATINO, AND NOT HISPANIC OR LATINO BY RACE [73] - Universe: Total population; PL4. HISPANIC OR LATINO, AND NOT HISPANIC OR LATINO BY RACE FOR THE POPULATION 18 YEARS AND OVER [73] - Universe: Total population 18 years and over

## HISPANIC OR LATINO, AND NOT HISPANIC OR LATINO BY RACE

|                                                  | Marion County,<br>Tennessee |
|--------------------------------------------------|-----------------------------|
| Total:                                           | 27,776                      |
| Hispanic or Latino                               | 202                         |
| Not Hispanic or Latino:                          | 27,574                      |
| Population of one race:                          | 27,372                      |
| White alone                                      | 26,089                      |
| Black or African American alone                  | 1,144                       |
| American Indian and Alaska Native alone          | 72                          |
| Asian alone                                      | 57                          |
| Native Hawaiian and Other Pacific Islander alone | 3                           |
| Some other race alone                            | 7                           |
| Population of two or more races:                 | 202                         |

## HISPANIC OR LATINO, AND NOT HISPANIC OR LATINO BY RACE FOR THE POPULATION 18 YEARS AND OVER

|                                                  | Marion County, |
|--------------------------------------------------|----------------|
|                                                  | Tennessee      |
| Total:                                           | 21,182         |
| Hispanic or Latino                               | 136            |
| Not Hispanic or Latino:                          | 21,046         |
| Population of one race:                          | 20,919         |
| White alone                                      | 19,977         |
| Black or African American alone                  | 832            |
| American Indian and Alaska Native alone          | 64             |
| Asian alone                                      | 42             |
| Native Hawaiian and Other Pacific Islander alone | 1              |
| Some other race alone                            | 3              |
| Population of two or more races:                 | 127            |