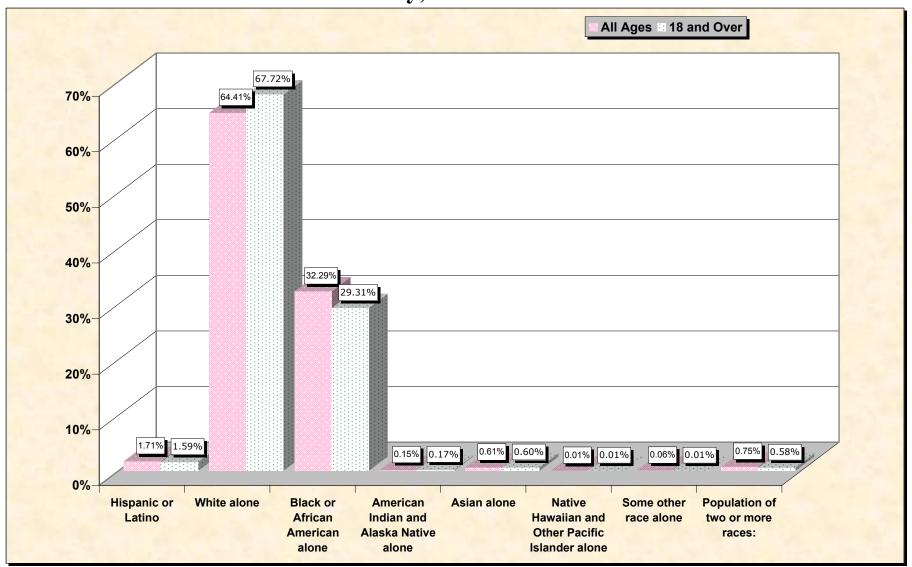

# Hispanic or Latino, and not Hispanic by Race and Age Madison County, Tennessee

Source: Data Set: Census 2000 Redistricting Data (Public Law 94-171) Summary File. PL2. HISPANIC OR LATINO, AND NOT HISPANIC OR LATINO BY RACE [73] - Universe: Total population; PL4. HISPANIC OR LATINO, AND NOT HISPANIC OR LATINO BY RACE FOR THE POPULATION 18 YEARS AND OVER [73] - Universe: Total population 18 years and over

#### HISPANIC OR LATINO, AND NOT HISPANIC OR LATINO BY RACE

|                                                  | Madison County, |
|--------------------------------------------------|-----------------|
|                                                  | Tennessee       |
| Total:                                           | 91,837          |
| Hispanic or Latino                               | 1,572           |
| Not Hispanic or Latino:                          | 90,265          |
| Population of one race:                          | 89,575          |
| White alone                                      | 59,153          |
| Black or African American alone                  | 29,657          |
| American Indian and Alaska Native alone          | 137             |
| Asian alone                                      | 559             |
| Native Hawaiian and Other Pacific Islander alone | 13              |
| Some other race alone                            | 56              |
| Population of two or more races:                 | 690             |

Source: Data Set: Census 2000 Redistricting Data (Public Law 94-171) Summary File. PL2. HISPANIC OR LATINO, AND NOT HISPANIC OR LATINO BY RACE [73] - Universe: Total population

### HISPANIC OR LATINO, AND NOT HISPANIC OR LATINO BY RACE FOR THE POPULATION 18 YEARS AND OVER

|                                                  | Madison County, |
|--------------------------------------------------|-----------------|
|                                                  | Tennessee       |
| Total:                                           | 68,120          |
| Hispanic or Latino                               | 1,086           |
| Not Hispanic or Latino:                          | 67,034          |
| Population of one race:                          | 66,639          |
| White alone                                      | 46,128          |
| Black or African American alone                  | 19,967          |
| American Indian and Alaska Native alone          | 117             |
| Asian alone                                      | 407             |
| Native Hawaiian and Other Pacific Islander alone | 10              |
| Some other race alone                            | 10              |
| Population of two or more races:                 | 395             |

Source: Data Set: Census 2000 Redistricting Data (Public Law 94-171) Summary File. PL4. HISPANIC OR LATINO, AND NOT HISPANIC OR LATINO BY RACE FOR THE POPULATION 18 YEARS AND OVER [73] - Universe: Total population 18 years and over