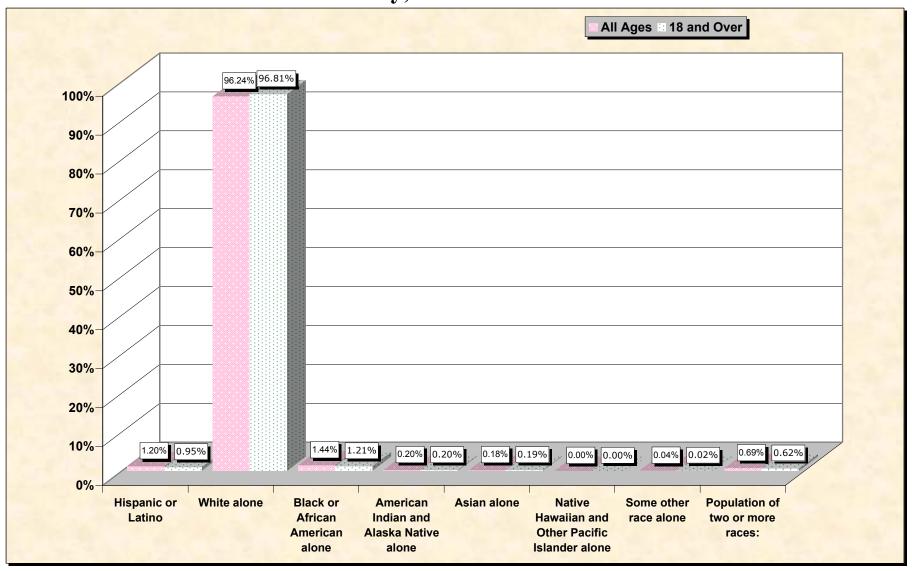

#### source data for chart

#### HISPANIC OR LATINO, AND NOT HISPANIC OR LATINO BY RACE

|                                                  | Lewis County, |
|--------------------------------------------------|---------------|
|                                                  | Tennessee     |
| Total:                                           | 11,367        |
| Hispanic or Latino                               | 136           |
| Not Hispanic or Latino:                          | 11,231        |
| Population of one race:                          | 11,153        |
| White alone                                      | 10,940        |
| Black or African American alone                  | 164           |
| American Indian and Alaska Native alone          | 23            |
| Asian alone                                      | 21            |
| Native Hawaiian and Other Pacific Islander alone | 0             |
| Some other race alone                            | 5             |
| Population of two or more races:                 | 78            |

### HISPANIC OR LATINO, AND NOT HISPANIC OR LATINO BY RACE FOR THE POPULATION 18 YEARS AND OVER

|                                                  | Lewis County, |
|--------------------------------------------------|---------------|
|                                                  | Tennessee     |
| Total:                                           | 8,429         |
| Hispanic or Latino                               | 80            |
| Not Hispanic or Latino:                          | 8,349         |
| Population of one race:                          | 8,297         |
| White alone                                      | 8,160         |
| Black or African American alone                  | 102           |
| American Indian and Alaska Native alone          | 17            |
| Asian alone                                      | 16            |
| Native Hawaiian and Other Pacific Islander alone | 0             |
| Some other race alone                            | 2             |
| Population of two or more races:                 | 52            |