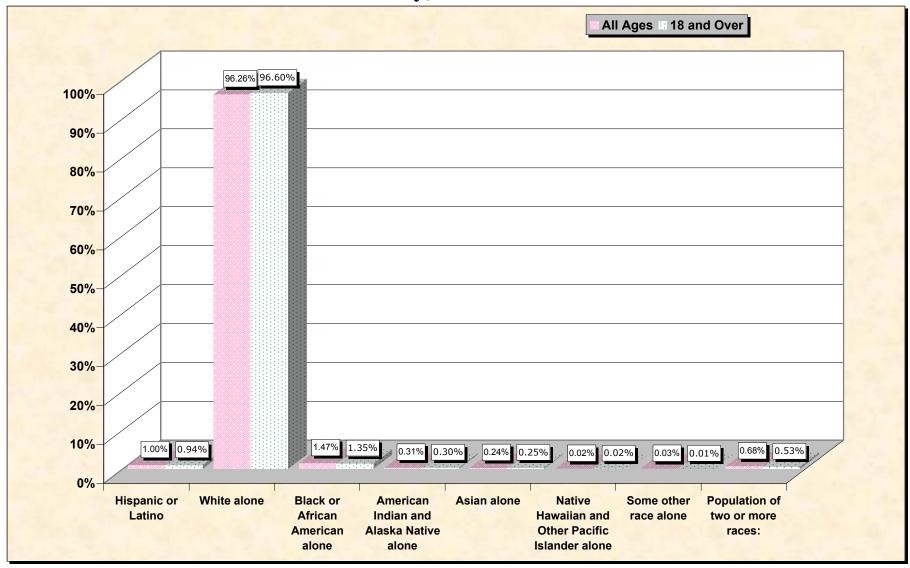

## source data for chart

## HISPANIC OR LATINO, AND NOT HISPANIC OR LATINO BY RACE

|                                                  | Lawrence County,<br>Tennessee |
|--------------------------------------------------|-------------------------------|
| Total:                                           | 39,926                        |
| Hispanic or Latino                               | 399                           |
| Not Hispanic or Latino:                          | 39,527                        |
| Population of one race:                          | 39,257                        |
| White alone                                      | 38,431                        |
| Black or African American alone                  | 586                           |
| American Indian and Alaska Native alone          | 125                           |
| Asian alone                                      | 95                            |
| Native Hawaiian and Other Pacific Islander alone | 9                             |
| Some other race alone                            | 11                            |
| Population of two or more races:                 | 270                           |

## HISPANIC OR LATINO, AND NOT HISPANIC OR LATINO BY RACE FOR THE POPULATION 18 YEARS AND OVER

|                                                  | Lawrence County, |
|--------------------------------------------------|------------------|
|                                                  | Tennessee        |
| Total:                                           | 29,473           |
| Hispanic or Latino                               | 276              |
| Not Hispanic or Latino:                          | 29,197           |
| Population of one race:                          | 29,041           |
| White alone                                      | 28,470           |
| Black or African American alone                  | 399              |
| American Indian and Alaska Native alone          | 89               |
| Asian alone                                      | 74               |
| Native Hawaiian and Other Pacific Islander alone | 7                |
| Some other race alone                            | 2                |
| Population of two or more races:                 | 156              |