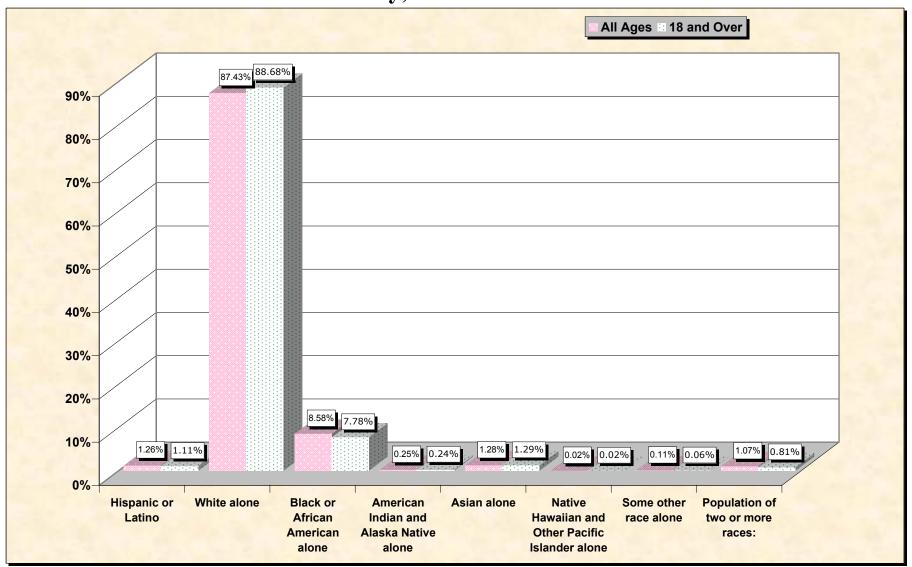

# Hispanic or Latino, and not Hispanic by Race and Age Knox County, Tennessee

Source: Data Set: Census 2000 Redistricting Data (Public Law 94-171) Summary File. PL2. HISPANIC OR LATINO, AND NOT HISPANIC OR LATINO BY RACE [73] - Universe: Total population; PL4. HISPANIC OR LATINO, AND NOT HISPANIC OR LATINO BY RACE FOR THE POPULATION 18 YEARS AND OVER [73] - Universe: Total population 18 years and over

#### HISPANIC OR LATINO, AND NOT HISPANIC OR LATINO BY RACE

|                                                  | Knox County, Tennessee |
|--------------------------------------------------|------------------------|
| Total:                                           | 382,032                |
| Hispanic or Latino                               | 4,803                  |
| Not Hispanic or Latino:                          | 377,229                |
| Population of one race:                          | 373,158                |
| White alone                                      | 333,993                |
| Black or African American alone                  | 32,788                 |
| American Indian and Alaska Native alone          | 946                    |
| Asian alone                                      | 4,909                  |
| Native Hawaiian and Other Pacific Islander alone | 94                     |
| Some other race alone                            | 428                    |
| Population of two or more races:                 | 4,071                  |

Source: Data Set: Census 2000 Redistricting Data (Public Law 94-171) Summary File. PL2. HISPANIC OR LATINO, AND NOT HISPANIC OR LATINO BY RACE [73] - Universe: Total population

### HISPANIC OR LATINO, AND NOT HISPANIC OR LATINO BY RACE FOR THE POPULATION 18 YEARS AND OVER

|                                                  | Knox County, Tennessee |
|--------------------------------------------------|------------------------|
| Total:                                           | 296,939                |
| Hispanic or Latino                               | 3,309                  |
| Not Hispanic or Latino:                          | 293,630                |
| Population of one race:                          | 291,233                |
| White alone                                      | 263,318                |
| Black or African American alone                  | 23,111                 |
| American Indian and Alaska Native alone          | 720                    |
| Asian alone                                      | 3,820                  |
| Native Hawaiian and Other Pacific Islander alone | 74                     |
| Some other race alone                            | 190                    |
| Population of two or more races:                 | 2,397                  |

Source: Data Set: Census 2000 Redistricting Data (Public Law 94-171) Summary File. PL4. HISPANIC OR LATINO, AND NOT HISPANIC OR LATINO BY RACE FOR THE POPULATION 18 YEARS AND OVER [73] - Universe: Total population 18 years and over