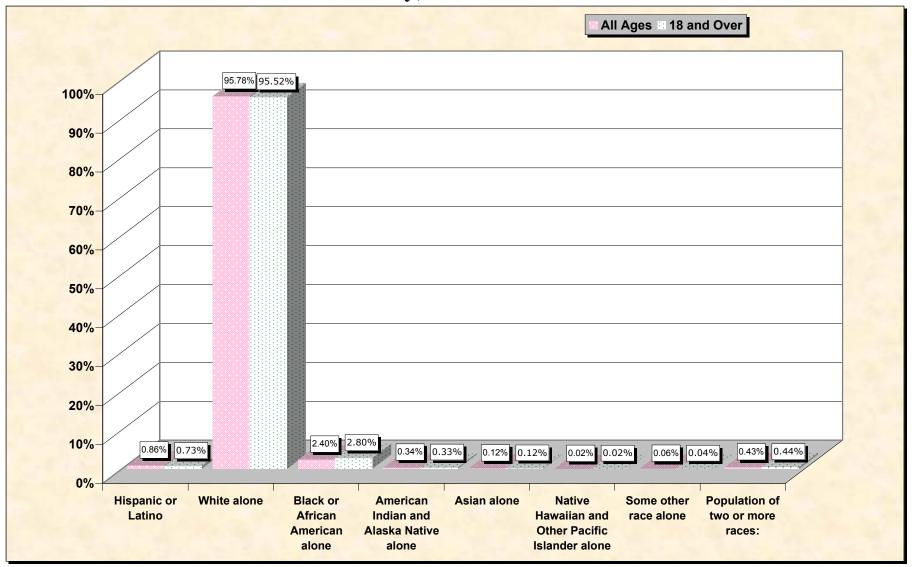

# Hispanic or Latino, and not Hispanic by Race and Age Johnson County, Tennessee

Source: Data Set: Census 2000 Redistricting Data (Public Law 94-171) Summary File. PL2. HISPANIC OR LATINO, AND NOT HISPANIC OR LATINO BY RACE [73] - Universe: Total population; PL4. HISPANIC OR LATINO, AND NOT HISPANIC OR LATINO BY RACE FOR THE POPULATION 18 YEARS AND OVER [73] - Universe: Total population 18 years and over

#### HISPANIC OR LATINO, AND NOT HISPANIC OR LATINO BY RACE

|                                                  | Johnson County, |
|--------------------------------------------------|-----------------|
|                                                  | Tennessee       |
| Total:                                           | 17,499          |
| Hispanic or Latino                               | 150             |
| Not Hispanic or Latino:                          | 17,349          |
| Population of one race:                          | 17,274          |
| White alone                                      | 16,761          |
| Black or African American alone                  | 420             |
| American Indian and Alaska Native alone          | 59              |
| Asian alone                                      | 21              |
| Native Hawaiian and Other Pacific Islander alone | 3               |
| Some other race alone                            | 10              |
| Population of two or more races:                 | 75              |

Source: Data Set: Census 2000 Redistricting Data (Public Law 94-171) Summary File. PL2. HISPANIC OR LATINO, AND NOT HISPANIC OR LATINO BY RACE [73] - Universe: Total population

### HISPANIC OR LATINO, AND NOT HISPANIC OR LATINO BY RACE FOR THE POPULATION 18 YEARS AND OVER

|                                                  | Johnson County, |
|--------------------------------------------------|-----------------|
|                                                  | Tennessee       |
| Total:                                           | 14,050          |
| Hispanic or Latino                               | 102             |
| Not Hispanic or Latino:                          | 13,948          |
| Population of one race:                          | 13,886          |
| White alone                                      | 13,420          |
| Black or African American alone                  | 394             |
| American Indian and Alaska Native alone          | 47              |
| Asian alone                                      | 17              |
| Native Hawaiian and Other Pacific Islander alone | 3               |
| Some other race alone                            | 5               |
| Population of two or more races:                 | 62              |

Source: Data Set: Census 2000 Redistricting Data (Public Law 94-171) Summary File. PL4. HISPANIC OR LATINO, AND NOT HISPANIC OR LATINO BY RACE FOR THE POPULATION 18 YEARS AND OVER [73] - Universe: Total population 18 years and over