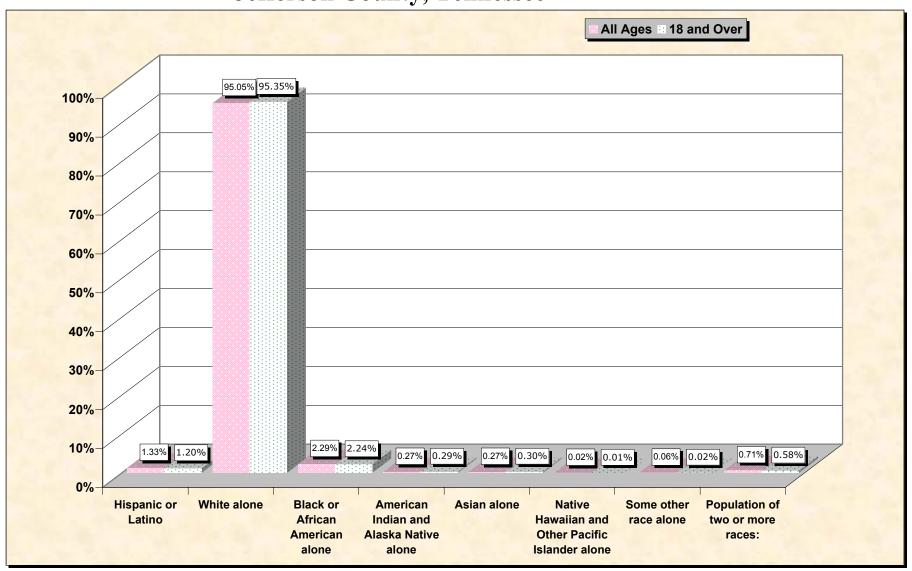

# Hispanic or Latino, and not Hispanic by Race and Age Jefferson County, Tennessee

Source: Data Set: Census 2000 Redistricting Data (Public Law 94-171) Summary File. PL2. HISPANIC OR LATINO, AND NOT HISPANIC OR LATINO BY RACE [73] - Universe: Total population; PL4. HISPANIC OR LATINO, AND NOT HISPANIC OR LATINO BY RACE FOR THE POPULATION 18 YEARS AND OVER [73] - Universe: Total population 18 years and over

#### HISPANIC OR LATINO, AND NOT HISPANIC OR LATINO BY RACE

|                                                  | Jefferson County, |
|--------------------------------------------------|-------------------|
|                                                  | Tennessee         |
| Total:                                           | 44,294            |
| Hispanic or Latino                               | 588               |
| Not Hispanic or Latino:                          | 43,706            |
| Population of one race:                          | 43,392            |
| White alone                                      | 42,102            |
| Black or African American alone                  | 1,016             |
| American Indian and Alaska Native alone          | 119               |
| Asian alone                                      | 118               |
| Native Hawaiian and Other Pacific Islander alone | 9                 |
| Some other race alone                            | 28                |
| Population of two or more races:                 | 314               |

Source: Data Set: Census 2000 Redistricting Data (Public Law 94-171) Summary File. PL2. HISPANIC OR LATINO, AND NOT HISPANIC OR LATINO BY RACE [73] - Universe: Total population

### HISPANIC OR LATINO, AND NOT HISPANIC OR LATINO BY RACE FOR THE POPULATION 18 YEARS AND OVER

|                                                  | Jefferson County, |
|--------------------------------------------------|-------------------|
|                                                  | Tennessee         |
| Total:                                           | 34,154            |
| Hispanic or Latino                               | 409               |
| Not Hispanic or Latino:                          | 33,745            |
| Population of one race:                          | 33,546            |
| White alone                                      | 32,566            |
| Black or African American alone                  | 764               |
| American Indian and Alaska Native alone          | 99                |
| Asian alone                                      | 104               |
| Native Hawaiian and Other Pacific Islander alone | 5                 |
| Some other race alone                            | 8                 |
| Population of two or more races:                 | 199               |

Source: Data Set: Census 2000 Redistricting Data (Public Law 94-171) Summary File. PL4. HISPANIC OR LATINO, AND NOT HISPANIC OR LATINO BY RACE FOR THE POPULATION 18 YEARS AND OVER [73] - Universe: Total population 18 years and over