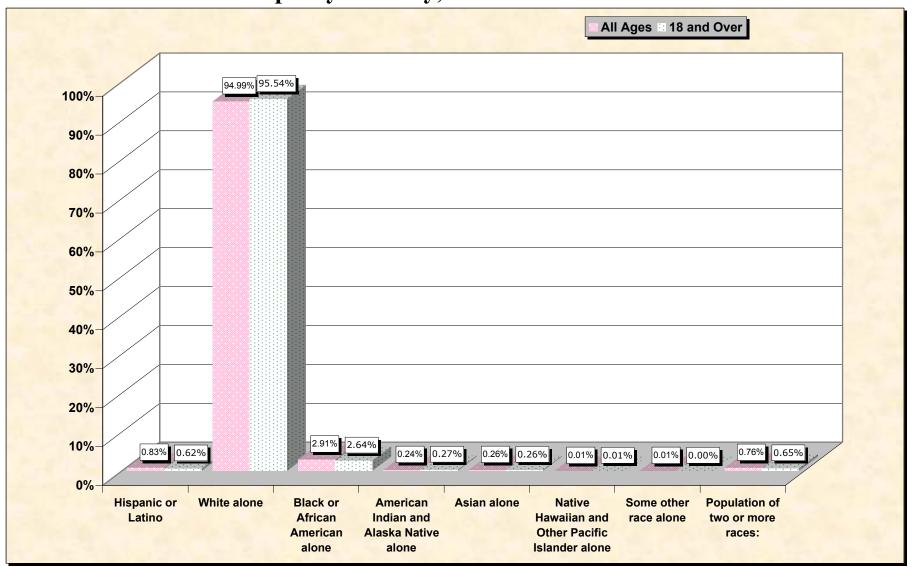

# Hispanic or Latino, and not Hispanic by Race and Age Humphreys County, Tennessee

Source: Data Set: Census 2000 Redistricting Data (Public Law 94-171) Summary File. PL2. HISPANIC OR LATINO, AND NOT HISPANIC OR LATINO BY RACE [73] - Universe: Total population; PL4. HISPANIC OR LATINO, AND NOT HISPANIC OR LATINO BY RACE FOR THE POPULATION 18 YEARS AND OVER [73] - Universe: Total population 18 years and over

#### HISPANIC OR LATINO, AND NOT HISPANIC OR LATINO BY RACE

|                                                  | Humphreys County, |
|--------------------------------------------------|-------------------|
|                                                  | Tennessee         |
| Total:                                           | 17,929            |
| Hispanic or Latino                               | 148               |
| Not Hispanic or Latino:                          | 17,781            |
| Population of one race:                          | 17,645            |
| White alone                                      | 17,030            |
| Black or African American alone                  | 522               |
| American Indian and Alaska Native alone          | 43                |
| Asian alone                                      | 46                |
| Native Hawaiian and Other Pacific Islander alone | 2                 |
| Some other race alone                            | 2                 |
| Population of two or more races:                 | 136               |

### HISPANIC OR LATINO, AND NOT HISPANIC OR LATINO BY RACE FOR THE POPULATION 18 YEARS AND OVER

|                                                  | Humphreys County, |
|--------------------------------------------------|-------------------|
|                                                  | Tennessee         |
| Total:                                           | 13,647            |
| Hispanic or Latino                               | 84                |
| Not Hispanic or Latino:                          | 13,563            |
| Population of one race:                          | 13,474            |
| White alone                                      | 13,039            |
| Black or African American alone                  | 360               |
| American Indian and Alaska Native alone          | 37                |
| Asian alone                                      | 36                |
| Native Hawaiian and Other Pacific Islander alone | 2                 |
| Some other race alone                            | 0                 |
| Population of two or more races:                 | 89                |