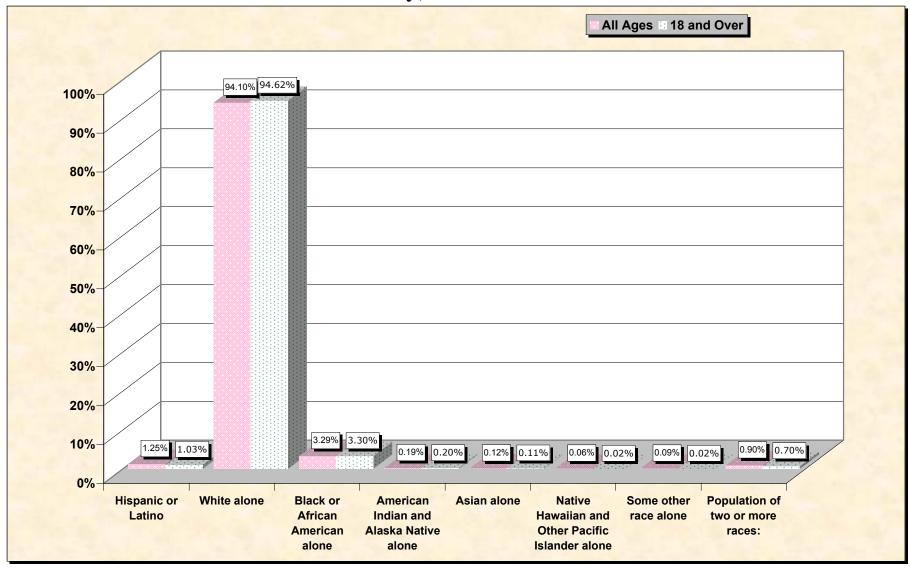

## source data for chart

## HISPANIC OR LATINO, AND NOT HISPANIC OR LATINO BY RACE

|                                                  | Houston County,<br>Tennessee |
|--------------------------------------------------|------------------------------|
| Total:                                           | 8,088                        |
| Hispanic or Latino                               | 101                          |
| Not Hispanic or Latino:                          | 7,987                        |
| Population of one race:                          | 7,914                        |
| White alone                                      | 7,611                        |
| Black or African American alone                  | 266                          |
| American Indian and Alaska Native alone          | 15                           |
| Asian alone                                      | 10                           |
| Native Hawaiian and Other Pacific Islander alone | 5                            |
| Some other race alone                            | 7                            |
| Population of two or more races:                 | 73                           |

## HISPANIC OR LATINO, AND NOT HISPANIC OR LATINO BY RACE FOR THE POPULATION 18 YEARS AND OVER

|                                                  | Houston County, |
|--------------------------------------------------|-----------------|
|                                                  | Tennessee       |
| Total:                                           | 6,118           |
| Hispanic or Latino                               | 63              |
| Not Hispanic or Latino:                          | 6,055           |
| Population of one race:                          | 6,012           |
| White alone                                      | 5,789           |
| Black or African American alone                  | 202             |
| American Indian and Alaska Native alone          | 12              |
| Asian alone                                      | 7               |
| Native Hawaiian and Other Pacific Islander alone | 1               |
| Some other race alone                            | 1               |
| Population of two or more races:                 | 43              |