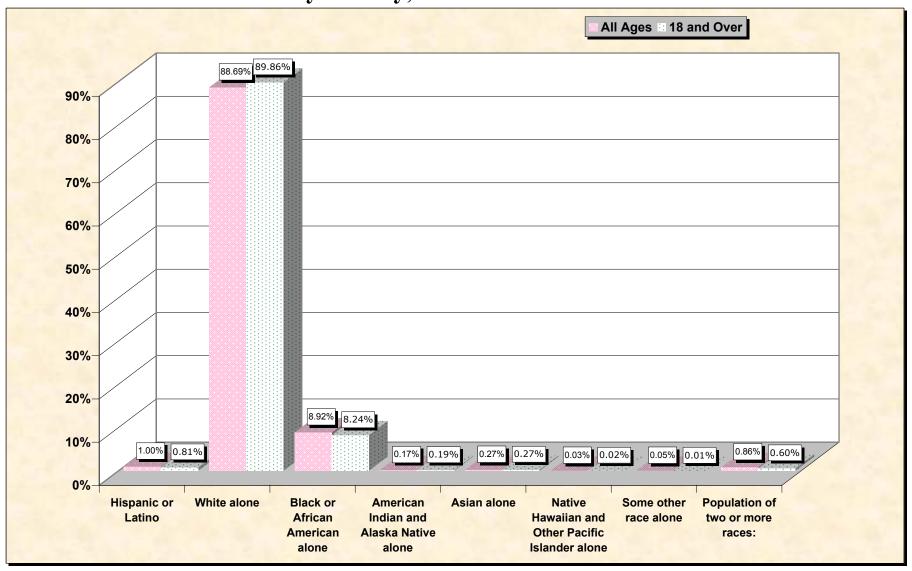

#### HISPANIC OR LATINO, AND NOT HISPANIC OR LATINO BY RACE

|                                                  | Henry County, |
|--------------------------------------------------|---------------|
|                                                  | Tennessee     |
| Total:                                           | 31,115        |
| Hispanic or Latino                               | 311           |
| Not Hispanic or Latino:                          | 30,804        |
| Population of one race:                          | 30,535        |
| White alone                                      | 27,596        |
| Black or African American alone                  | 2,777         |
| American Indian and Alaska Native alone          | 54            |
| Asian alone                                      | 84            |
| Native Hawaiian and Other Pacific Islander alone | 9             |
| Some other race alone                            | 15            |
| Population of two or more races:                 | 269           |

### HISPANIC OR LATINO, AND NOT HISPANIC OR LATINO BY RACE FOR THE POPULATION 18 YEARS AND OVER

|                                                  | Henry County, |
|--------------------------------------------------|---------------|
|                                                  | Tennessee     |
| Total:                                           | 24,202        |
| Hispanic or Latino                               | 195           |
| Not Hispanic or Latino:                          | 24,007        |
| Population of one race:                          | 23,861        |
| White alone                                      | 21,748        |
| Black or African American alone                  | 1,994         |
| American Indian and Alaska Native alone          | 46            |
| Asian alone                                      | 65            |
| Native Hawaiian and Other Pacific Islander alone | 5             |
| Some other race alone                            | 3             |
| Population of two or more races:                 | 146           |