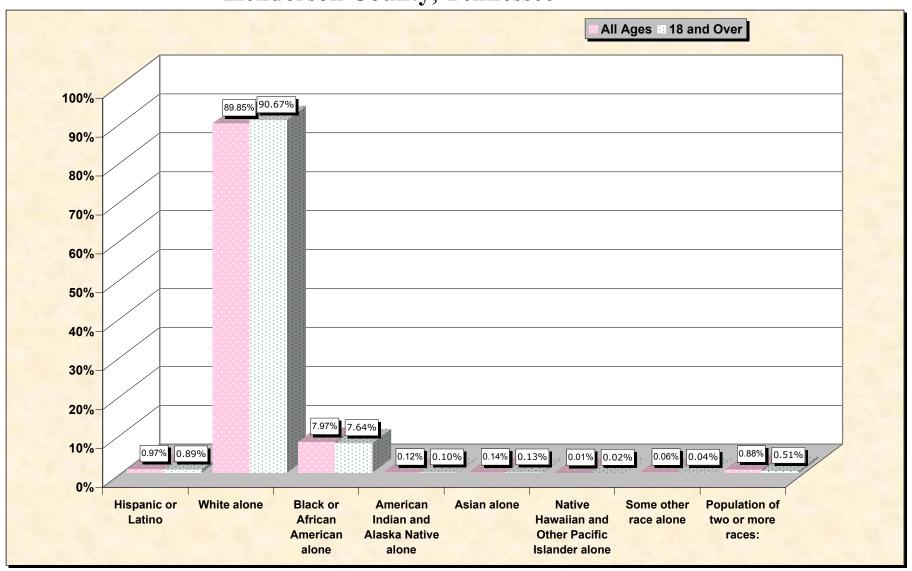

# Hispanic or Latino, and not Hispanic by Race and Age Henderson County, Tennessee

Source: Data Set: Census 2000 Redistricting Data (Public Law 94-171) Summary File. PL2. HISPANIC OR LATINO, AND NOT HISPANIC OR LATINO BY RACE [73] - Universe: Total population; PL4. HISPANIC OR LATINO, AND NOT HISPANIC OR LATINO BY RACE FOR THE POPULATION 18 YEARS AND OVER [73] - Universe: Total population 18 years and over

#### HISPANIC OR LATINO, AND NOT HISPANIC OR LATINO BY RACE

|                                                  | Henderson County, |
|--------------------------------------------------|-------------------|
|                                                  | Tennessee         |
| Total:                                           | 25,522            |
| Hispanic or Latino                               | 247               |
| Not Hispanic or Latino:                          | 25,275            |
| Population of one race:                          | 25,051            |
| White alone                                      | 22,932            |
| Black or African American alone                  | 2,034             |
| American Indian and Alaska Native alone          | 31                |
| Asian alone                                      | 35                |
| Native Hawaiian and Other Pacific Islander alone | 3                 |
| Some other race alone                            | 16                |
| Population of two or more races:                 | 224               |

### HISPANIC OR LATINO, AND NOT HISPANIC OR LATINO BY RACE FOR THE POPULATION 18 YEARS AND OVER

|                                                  | Henderson County,<br>Tennessee |
|--------------------------------------------------|--------------------------------|
| Total:                                           |                                |
| Total:                                           | 19,310                         |
| Hispanic or Latino                               | 172                            |
| Not Hispanic or Latino:                          | 19,138                         |
| Population of one race:                          | 19,039                         |
| White alone                                      | 17,508                         |
| Black or African American alone                  | 1,476                          |
| American Indian and Alaska Native alone          | 20                             |
| Asian alone                                      | 25                             |
| Native Hawaiian and Other Pacific Islander alone | 3                              |
| Some other race alone                            | 7                              |
| Population of two or more races:                 | 99                             |