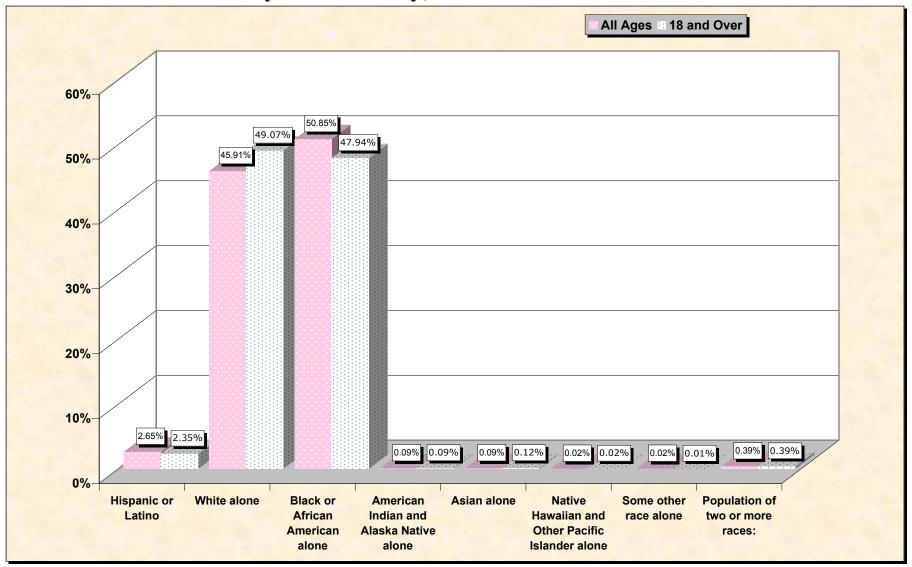

# Hispanic or Latino, and not Hispanic by Race and Age Haywood County, Tennessee

Source: Data Set: Census 2000 Redistricting Data (Public Law 94-171) Summary File. PL2. HISPANIC OR LATINO, AND NOT HISPANIC OR LATINO BY RACE [73] - Universe: Total population; PL4. HISPANIC OR LATINO, AND NOT HISPANIC OR LATINO BY RACE FOR THE POPULATION 18 YEARS AND OVER [73] - Universe: Total population 18 years and over

#### HISPANIC OR LATINO, AND NOT HISPANIC OR LATINO BY RACE

|                                                  | Haywood County, |
|--------------------------------------------------|-----------------|
|                                                  | Tennessee       |
| Total:                                           | 19,797          |
| Hispanic or Latino                               | 524             |
| Not Hispanic or Latino:                          | 19,273          |
| Population of one race:                          | 19,196          |
| White alone                                      | 9,088           |
| Black or African American alone                  | 10,066          |
| American Indian and Alaska Native alone          | 18              |
| Asian alone                                      | 18              |
| Native Hawaiian and Other Pacific Islander alone | 3               |
| Some other race alone                            | 3               |
| Population of two or more races:                 | 77              |

Source: Data Set: Census 2000 Redistricting Data (Public Law 94-171) Summary File. PL2. HISPANIC OR LATINO, AND NOT HISPANIC OR LATINO BY RACE [73] - Universe: Total population

### HISPANIC OR LATINO, AND NOT HISPANIC OR LATINO BY RACE FOR THE POPULATION 18 YEARS AND OVER

|                                                  | Haywood County, |
|--------------------------------------------------|-----------------|
|                                                  | Tennessee       |
| Total:                                           | 14,417          |
| Hispanic or Latino                               | 339             |
| Not Hispanic or Latino:                          | 14,078          |
| Population of one race:                          | 14,022          |
| White alone                                      | 7,075           |
| Black or African American alone                  | 6,912           |
| American Indian and Alaska Native alone          | 13              |
| Asian alone                                      | 18              |
| Native Hawaiian and Other Pacific Islander alone | 3               |
| Some other race alone                            | 1               |
| Population of two or more races:                 | 56              |

Source: Data Set: Census 2000 Redistricting Data (Public Law 94-171) Summary File. PL4. HISPANIC OR LATINO, AND NOT HISPANIC OR LATINO BY RACE FOR THE POPULATION 18 YEARS AND OVER [73] - Universe: Total population 18 years and over