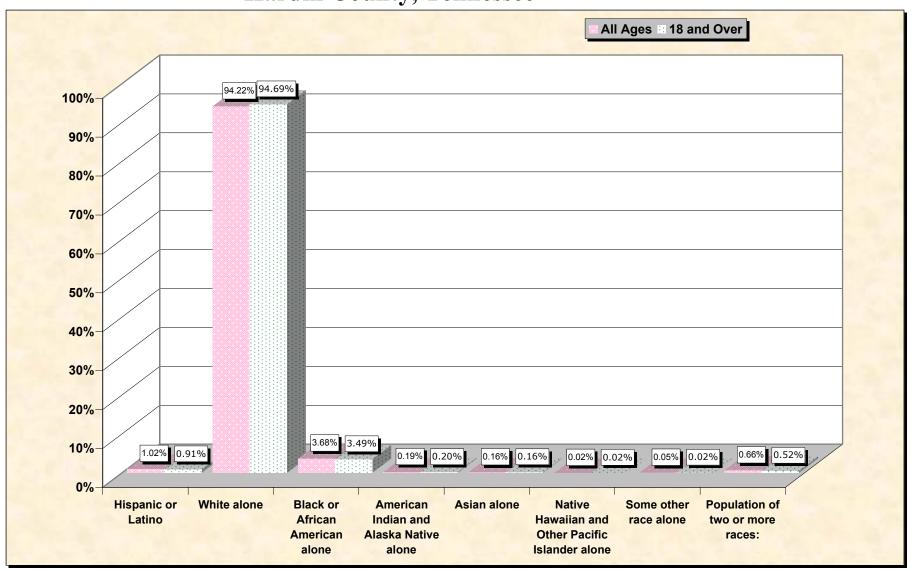

# Hispanic or Latino, and not Hispanic by Race and Age Hardin County, Tennessee

Source: Data Set: Census 2000 Redistricting Data (Public Law 94-171) Summary File. PL2. HISPANIC OR LATINO, AND NOT HISPANIC OR LATINO BY RACE [73] - Universe: Total population; PL4. HISPANIC OR LATINO, AND NOT HISPANIC OR LATINO BY RACE FOR THE POPULATION 18 YEARS AND OVER [73] - Universe: Total population 18 years and over

#### HISPANIC OR LATINO, AND NOT HISPANIC OR LATINO BY RACE

|                                                  | Hardin County, |
|--------------------------------------------------|----------------|
|                                                  | Tennessee      |
| Total:                                           | 25,578         |
| Hispanic or Latino                               | 260            |
| Not Hispanic or Latino:                          | 25,318         |
| Population of one race:                          | 25,148         |
| White alone                                      | 24,099         |
| Black or African American alone                  | 941            |
| American Indian and Alaska Native alone          | 49             |
| Asian alone                                      | 42             |
| Native Hawaiian and Other Pacific Islander alone | 4              |
| Some other race alone                            | 13             |
| Population of two or more races:                 | 170            |

Source: Data Set: Census 2000 Redistricting Data (Public Law 94-171) Summary File. PL2. HISPANIC OR LATINO, AND NOT HISPANIC OR LATINO BY RACE [73] - Universe: Total population

### HISPANIC OR LATINO, AND NOT HISPANIC OR LATINO BY RACE FOR THE POPULATION 18 YEARS AND OVER

|                                                  | Hardin County, |
|--------------------------------------------------|----------------|
|                                                  | Tennessee      |
| Total:                                           | 19,681         |
| Hispanic or Latino                               | 179            |
| Not Hispanic or Latino:                          | 19,502         |
| Population of one race:                          | 19,399         |
| White alone                                      | 18,636         |
| Black or African American alone                  | 686            |
| American Indian and Alaska Native alone          | 39             |
| Asian alone                                      | 31             |
| Native Hawaiian and Other Pacific Islander alone | 3              |
| Some other race alone                            | 4              |
| Population of two or more races:                 | 103            |

Source: Data Set: Census 2000 Redistricting Data (Public Law 94-171) Summary File. PL4. HISPANIC OR LATINO, AND NOT HISPANIC OR LATINO BY RACE FOR THE POPULATION 18 YEARS AND OVER [73] - Universe: Total population 18 years and over