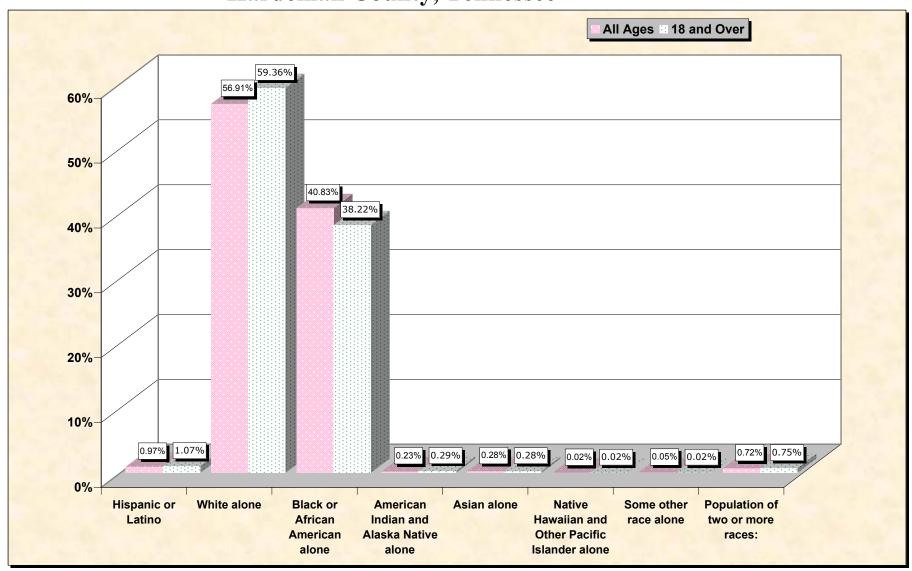

# Hispanic or Latino, and not Hispanic by Race and Age Hardeman County, Tennessee

Source: Data Set: Census 2000 Redistricting Data (Public Law 94-171) Summary File. PL2. HISPANIC OR LATINO, AND NOT HISPANIC OR LATINO BY RACE [73] - Universe: Total population; PL4. HISPANIC OR LATINO, AND NOT HISPANIC OR LATINO BY RACE FOR THE POPULATION 18 YEARS AND OVER [73] - Universe: Total population 18 years and over

#### HISPANIC OR LATINO, AND NOT HISPANIC OR LATINO BY RACE

|                                                  | Hardeman County, |
|--------------------------------------------------|------------------|
|                                                  | Tennessee        |
| Total:                                           | 28,105           |
| Hispanic or Latino                               | 273              |
| Not Hispanic or Latino:                          | 27,832           |
| Population of one race:                          | 27,630           |
| White alone                                      | 15,994           |
| Black or African American alone                  | 11,474           |
| American Indian and Alaska Native alone          | 66               |
| Asian alone                                      | 78               |
| Native Hawaiian and Other Pacific Islander alone | 5                |
| Some other race alone                            | 13               |
| Population of two or more races:                 | 202              |

### HISPANIC OR LATINO, AND NOT HISPANIC OR LATINO BY RACE FOR THE POPULATION 18 YEARS AND OVER

|                                                  | Hardeman County, |
|--------------------------------------------------|------------------|
|                                                  | Tennessee        |
| Total:                                           | 21,383           |
| Hispanic or Latino                               | 228              |
| Not Hispanic or Latino:                          | 21,155           |
| Population of one race:                          | 20,995           |
| White alone                                      | 12,692           |
| Black or African American alone                  | 8,172            |
| American Indian and Alaska Native alone          | 63               |
| Asian alone                                      | 59               |
| Native Hawaiian and Other Pacific Islander alone | 5                |
| Some other race alone                            | 4                |
| Population of two or more races:                 | 160              |