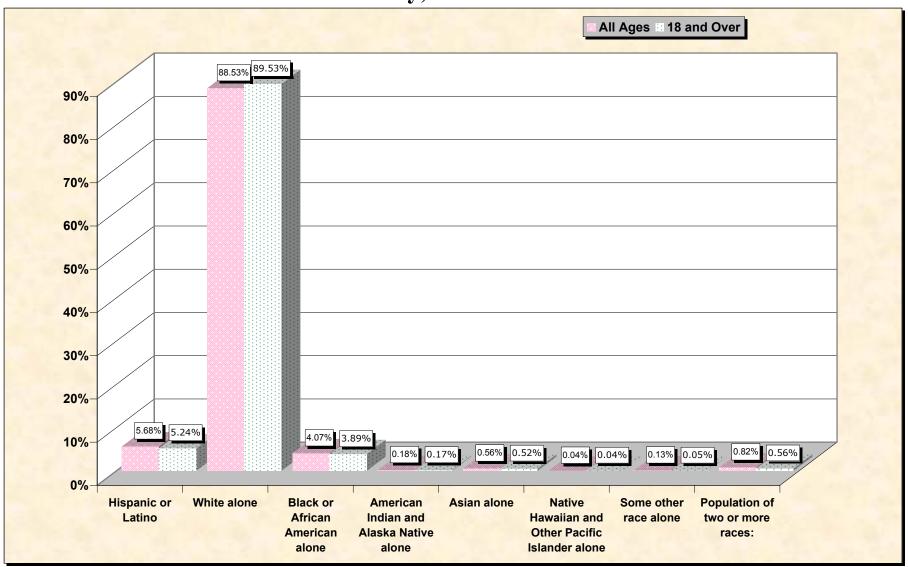

# Hispanic or Latino, and not Hispanic by Race and Age Hamblen County, Tennessee

Source: Data Set: Census 2000 Redistricting Data (Public Law 94-171) Summary File. PL2. HISPANIC OR LATINO, AND NOT HISPANIC OR LATINO BY RACE [73] - Universe: Total population; PL4. HISPANIC OR LATINO, AND NOT HISPANIC OR LATINO BY RACE FOR THE POPULATION 18 YEARS AND OVER [73] - Universe: Total population 18 years and over

#### HISPANIC OR LATINO, AND NOT HISPANIC OR LATINO BY RACE

|                                                  | Hamblen County, |
|--------------------------------------------------|-----------------|
|                                                  | Tennessee       |
| Total:                                           | 58,128          |
| Hispanic or Latino                               | 3,299           |
| Not Hispanic or Latino:                          | 54,829          |
| Population of one race:                          | 54,352          |
| White alone                                      | 51,461          |
| Black or African American alone                  | 2,364           |
| American Indian and Alaska Native alone          | 106             |
| Asian alone                                      | 326             |
| Native Hawaiian and Other Pacific Islander alone | 22              |
| Some other race alone                            | 73              |
| Population of two or more races:                 | 477             |

### HISPANIC OR LATINO, AND NOT HISPANIC OR LATINO BY RACE FOR THE POPULATION 18 YEARS AND OVER

|                                                  | Hamblen County, |
|--------------------------------------------------|-----------------|
|                                                  | Tennessee       |
| Total:                                           | 44,598          |
| Hispanic or Latino                               | 2,335           |
| Not Hispanic or Latino:                          | 42,263          |
| Population of one race:                          | 42,014          |
| White alone                                      | 39,930          |
| Black or African American alone                  | 1,735           |
| American Indian and Alaska Native alone          | 74              |
| Asian alone                                      | 233             |
| Native Hawaiian and Other Pacific Islander alone | 18              |
| Some other race alone                            | 24              |
| Population of two or more races:                 | 249             |