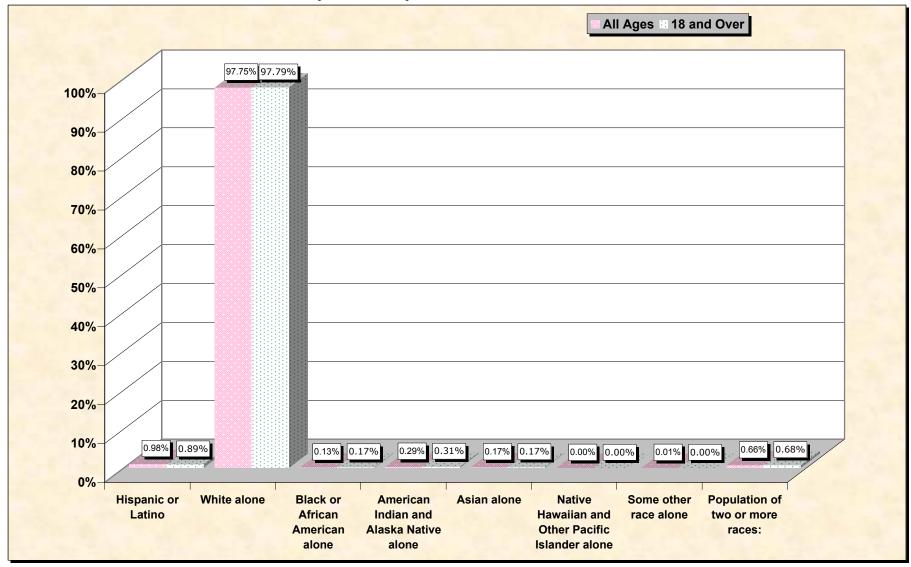

## source data for chart

## HISPANIC OR LATINO, AND NOT HISPANIC OR LATINO BY RACE

|                                                  | Grundy County,<br>Tennessee |
|--------------------------------------------------|-----------------------------|
| Total:                                           | 14,332                      |
| Hispanic or Latino                               | 141                         |
| Not Hispanic or Latino:                          | 14,191                      |
| Population of one race:                          | 14,097                      |
| White alone                                      | 14,010                      |
| Black or African American alone                  | 19                          |
| American Indian and Alaska Native alone          | 42                          |
| Asian alone                                      | 24                          |
| Native Hawaiian and Other Pacific Islander alone | 0                           |
| Some other race alone                            | 2                           |
| Population of two or more races:                 | 94                          |

## HISPANIC OR LATINO, AND NOT HISPANIC OR LATINO BY RACE FOR THE POPULATION 18 YEARS AND OVER

|                                                  | Grundy County, |
|--------------------------------------------------|----------------|
|                                                  | Tennessee      |
| Total:                                           | 10,731         |
| Hispanic or Latino                               | 95             |
| Not Hispanic or Latino:                          | 10,636         |
| Population of one race:                          | 10,563         |
| White alone                                      | 10,494         |
| Black or African American alone                  | 18             |
| American Indian and Alaska Native alone          | 33             |
| Asian alone                                      | 18             |
| Native Hawaiian and Other Pacific Islander alone | 0              |
| Some other race alone                            | 0              |
| Population of two or more races:                 | 73             |