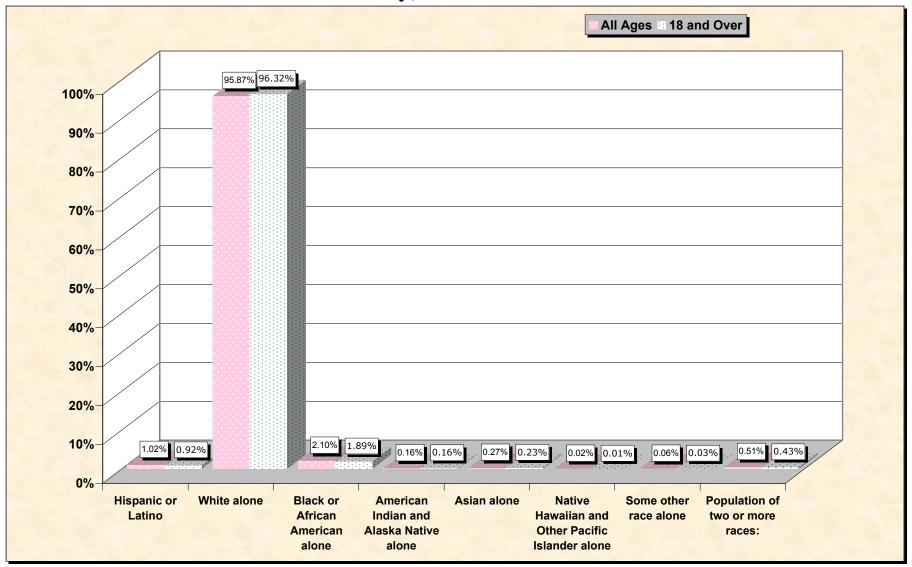

#### source data for chart

#### HISPANIC OR LATINO, AND NOT HISPANIC OR LATINO BY RACE

|                                                  | Greene County, |
|--------------------------------------------------|----------------|
|                                                  | Tennessee      |
| Total:                                           | 62,909         |
| Hispanic or Latino                               | 641            |
| Not Hispanic or Latino:                          | 62,268         |
| Population of one race:                          | 61,948         |
| White alone                                      | 60,309         |
| Black or African American alone                  | 1,320          |
| American Indian and Alaska Native alone          | 100            |
| Asian alone                                      | 167            |
| Native Hawaiian and Other Pacific Islander alone | 15             |
| Some other race alone                            | 37             |
| Population of two or more races:                 | 320            |

### HISPANIC OR LATINO, AND NOT HISPANIC OR LATINO BY RACE FOR THE POPULATION 18 YEARS AND OVER

|                                                  | Greene County, |
|--------------------------------------------------|----------------|
|                                                  | Tennessee      |
| Total:                                           | 48,918         |
| Hispanic or Latino                               | 452            |
| Not Hispanic or Latino:                          | 48,466         |
| Population of one race:                          | 48,256         |
| White alone                                      | 47,117         |
| Black or African American alone                  | 926            |
| American Indian and Alaska Native alone          | 78             |
| Asian alone                                      | 114            |
| Native Hawaiian and Other Pacific Islander alone | 6              |
| Some other race alone                            | 15             |
| Population of two or more races:                 | 210            |