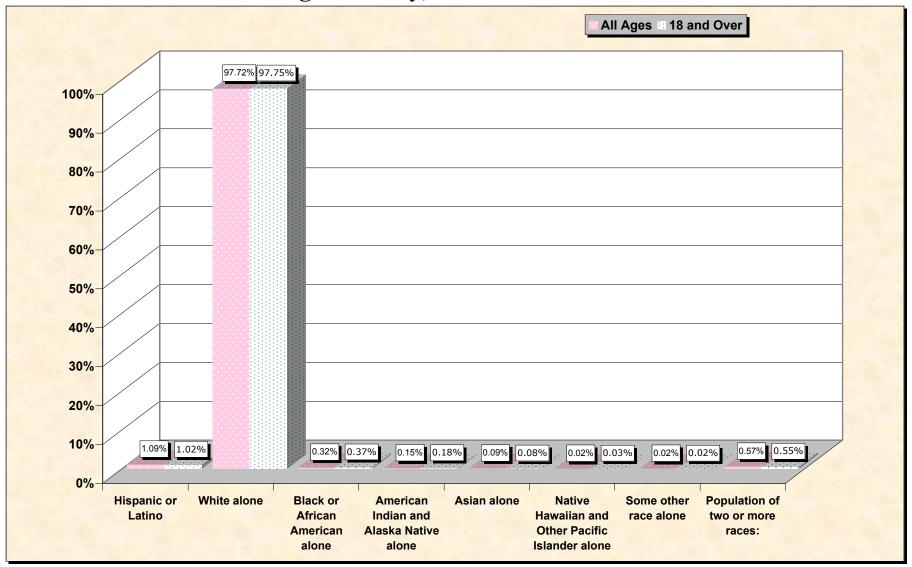

#### source data for chart

#### HISPANIC OR LATINO, AND NOT HISPANIC OR LATINO BY RACE

|                                                  | Grainger County, |
|--------------------------------------------------|------------------|
|                                                  | Tennessee        |
| Total:                                           | 20,659           |
| Hispanic or Latino                               | 226              |
| Not Hispanic or Latino:                          | 20,433           |
| Population of one race:                          | 20,316           |
| White alone                                      | 20,189           |
| Black or African American alone                  | 67               |
| American Indian and Alaska Native alone          | 32               |
| Asian alone                                      | 18               |
| Native Hawaiian and Other Pacific Islander alone | 5                |
| Some other race alone                            | 5                |
| Population of two or more races:                 | 117              |

### HISPANIC OR LATINO, AND NOT HISPANIC OR LATINO BY RACE FOR THE POPULATION 18 YEARS AND OVER

|                                                  | Grainger County, |
|--------------------------------------------------|------------------|
|                                                  | Tennessee        |
| Total:                                           | 15,927           |
| Hispanic or Latino                               | 163              |
| Not Hispanic or Latino:                          | 15,764           |
| Population of one race:                          | 15,676           |
| White alone                                      | 15,569           |
| Black or African American alone                  | 59               |
| American Indian and Alaska Native alone          | 28               |
| Asian alone                                      | 13               |
| Native Hawaiian and Other Pacific Islander alone | 4                |
| Some other race alone                            | 3                |
| Population of two or more races:                 | 88               |