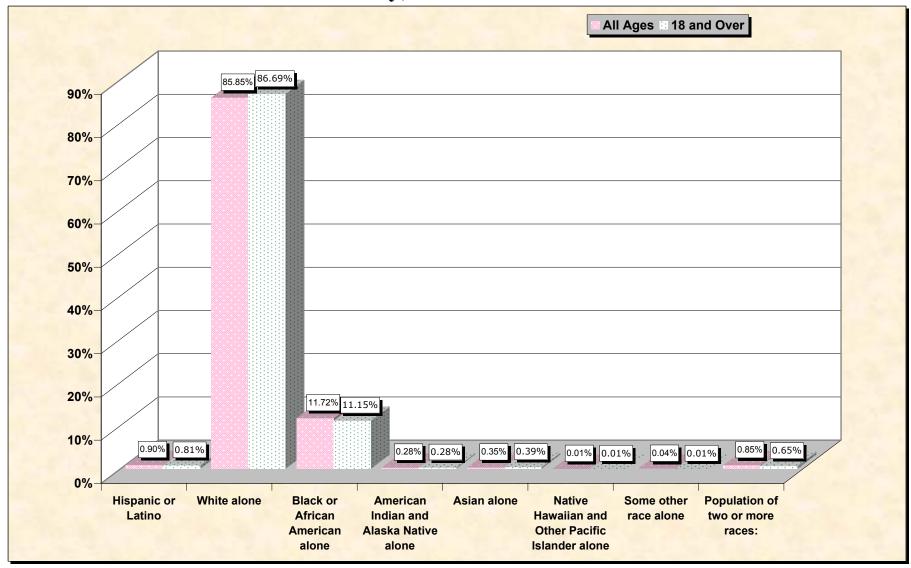

## Hispanic or Latino, and not Hispanic by Race and Age Giles County, Tennessee

Source: Data Set: Census 2000 Redistricting Data (Public Law 94-171) Summary File. PL2. HISPANIC OR LATINO, AND NOT HISPANIC OR LATINO BY RACE [73] - Universe: Total population; PL4. HISPANIC OR LATINO, AND NOT HISPANIC OR LATINO BY RACE FOR THE POPULATION 18 YEARS AND OVER [73] - Universe: Total population 18 years and over

## source data for chart

## HISPANIC OR LATINO, AND NOT HISPANIC OR LATINO BY RACE

|                                                  | Giles County, Tennessee |
|--------------------------------------------------|-------------------------|
| Total:                                           | 29,447                  |
| Hispanic or Latino                               | 266                     |
| Not Hispanic or Latino:                          | 29,181                  |
| Population of one race:                          | 28,930                  |
| White alone                                      | 25,281                  |
| Black or African American alone                  | 3,450                   |
| American Indian and Alaska Native alone          | 82                      |
| Asian alone                                      | 102                     |
| Native Hawaiian and Other Pacific Islander alone | 2                       |
| Some other race alone                            | 13                      |
| Population of two or more races:                 | 251                     |

## HISPANIC OR LATINO, AND NOT HISPANIC OR LATINO BY RACE FOR THE POPULATION 18 YEARS AND OVER

|                                                  | Giles County, Tennessee |
|--------------------------------------------------|-------------------------|
| Total:                                           | 22,227                  |
| Hispanic or Latino                               | 181                     |
| Not Hispanic or Latino:                          | 22,046                  |
| Population of one race:                          | 21,901                  |
| White alone                                      | 19,269                  |
| Black or African American alone                  | 2,478                   |
| American Indian and Alaska Native alone          | 62                      |
| Asian alone                                      | 87                      |
| Native Hawaiian and Other Pacific Islander alone | 2                       |
| Some other race alone                            | 3                       |
| Population of two or more races:                 | 145                     |