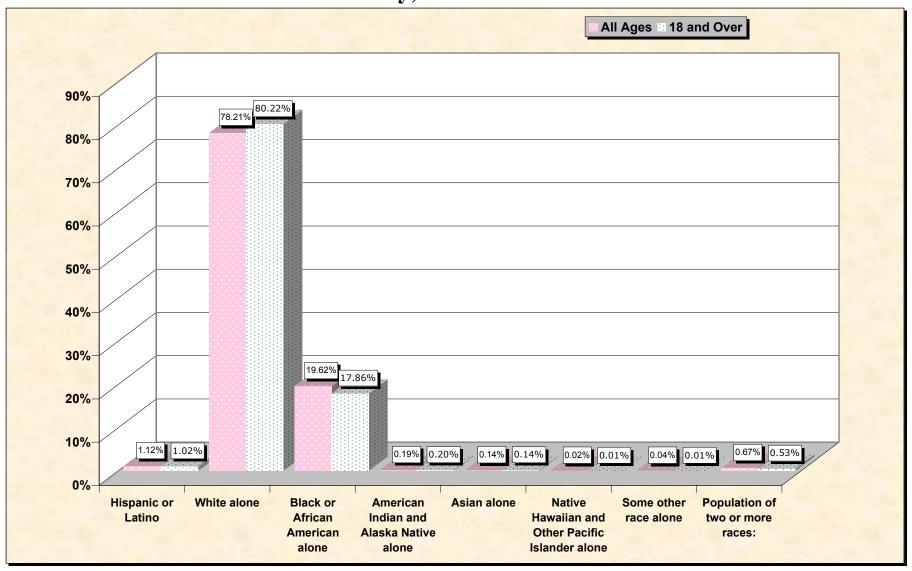

#### HISPANIC OR LATINO, AND NOT HISPANIC OR LATINO BY RACE

|                                                  | Gibson County, |
|--------------------------------------------------|----------------|
|                                                  | Tennessee      |
| Total:                                           | 48,152         |
| Hispanic or Latino                               | 540            |
| Not Hispanic or Latino:                          | 47,612         |
| Population of one race:                          | 47,291         |
| White alone                                      | 37,661         |
| Black or African American alone                  | 9,447          |
| American Indian and Alaska Native alone          | 91             |
| Asian alone                                      | 66             |
| Native Hawaiian and Other Pacific Islander alone | 8              |
| Some other race alone                            | 18             |
| Population of two or more races:                 | 321            |

Source: Data Set: Census 2000 Redistricting Data (Public Law 94-171) Summary File. PL2. HISPANIC OR LATINO, AND NOT HISPANIC OR LATINO BY RACE [73] - Universe: Total population

### HISPANIC OR LATINO, AND NOT HISPANIC OR LATINO BY RACE FOR THE POPULATION 18 YEARS AND OVER

|                                                  | Gibson County, |
|--------------------------------------------------|----------------|
|                                                  | Tennessee      |
| Total:                                           | 36,614         |
| Hispanic or Latino                               | 375            |
| Not Hispanic or Latino:                          | 36,239         |
| Population of one race:                          | 36,045         |
| White alone                                      | 29,371         |
| Black or African American alone                  | 6,539          |
| American Indian and Alaska Native alone          | 74             |
| Asian alone                                      | 51             |
| Native Hawaiian and Other Pacific Islander alone | 5              |
| Some other race alone                            | 5              |
| Population of two or more races:                 | 194            |

Source: Data Set: Census 2000 Redistricting Data (Public Law 94-171) Summary File. PL4. HISPANIC OR LATINO, AND NOT HISPANIC OR LATINO BY RACE FOR THE POPULATION 18 YEARS AND OVER [73] - Universe: Total population 18 years and over