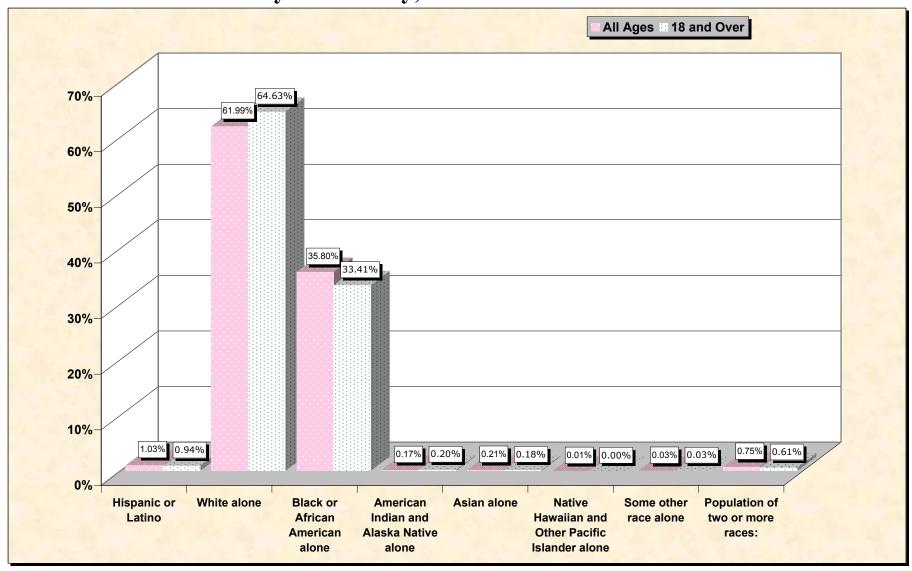

# Hispanic or Latino, and not Hispanic by Race and Age Fayette County, Tennessee

Source: Data Set: Census 2000 Redistricting Data (Public Law 94-171) Summary File. PL2. HISPANIC OR LATINO, AND NOT HISPANIC OR LATINO BY RACE [73] - Universe: Total population; PL4. HISPANIC OR LATINO, AND NOT HISPANIC OR LATINO BY RACE FOR THE POPULATION 18 YEARS AND OVER [73] - Universe: Total population 18 years and over

#### HISPANIC OR LATINO, AND NOT HISPANIC OR LATINO BY RACE

|                                                  | Fayette County, |
|--------------------------------------------------|-----------------|
|                                                  | Tennessee       |
| Total:                                           | 28,806          |
| Hispanic or Latino                               | 298             |
| Not Hispanic or Latino:                          | 28,508          |
| Population of one race:                          | 28,292          |
| White alone                                      | 17,858          |
| Black or African American alone                  | 10,312          |
| American Indian and Alaska Native alone          | 50              |
| Asian alone                                      | 61              |
| Native Hawaiian and Other Pacific Islander alone | 2               |
| Some other race alone                            | 9               |
| Population of two or more races:                 | 216             |

### HISPANIC OR LATINO, AND NOT HISPANIC OR LATINO BY RACE FOR THE POPULATION 18 YEARS AND OVER

|                                                  | Fayette County, |
|--------------------------------------------------|-----------------|
|                                                  | Tennessee       |
| Total:                                           | 21,397          |
| Hispanic or Latino                               | 202             |
| Not Hispanic or Latino:                          | 21,195          |
| Population of one race:                          | 21,065          |
| White alone                                      | 13,828          |
| Black or African American alone                  | 7,149           |
| American Indian and Alaska Native alone          | 43              |
| Asian alone                                      | 38              |
| Native Hawaiian and Other Pacific Islander alone | 1               |
| Some other race alone                            | 6               |
| Population of two or more races:                 | 130             |