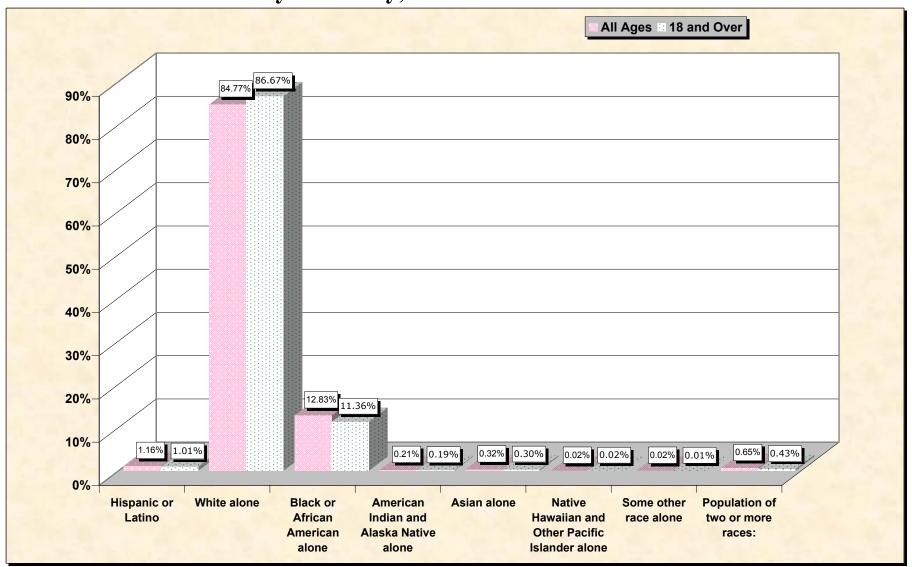

# Hispanic or Latino, and not Hispanic by Race and Age Dyer County, Tennessee

Source: Data Set: Census 2000 Redistricting Data (Public Law 94-171) Summary File. PL2. HISPANIC OR LATINO, AND NOT HISPANIC OR LATINO BY RACE [73] - Universe: Total population; PL4. HISPANIC OR LATINO, AND NOT HISPANIC OR LATINO BY RACE FOR THE POPULATION 18 YEARS AND OVER [73] - Universe: Total population 18 years and over

#### HISPANIC OR LATINO, AND NOT HISPANIC OR LATINO BY RACE

|                                                  | Dyer County, Tennessee |
|--------------------------------------------------|------------------------|
| Total:                                           | 37,279                 |
| Hispanic or Latino                               | 434                    |
| Not Hispanic or Latino:                          | 36,845                 |
| Population of one race:                          | 36,603                 |
| White alone                                      | 31,602                 |
| Black or African American alone                  | 4,784                  |
| American Indian and Alaska Native alone          | 79                     |
| Asian alone                                      | 120                    |
| Native Hawaiian and Other Pacific Islander alone | 9                      |
| Some other race alone                            | 9                      |
| Population of two or more races:                 | 242                    |

#### HISPANIC OR LATINO, AND NOT HISPANIC OR LATINO BY RACE FOR THE POPULATION 18 YEARS AND OVER

|                                                  | Dyer County, Tennessee |
|--------------------------------------------------|------------------------|
| Total:                                           | 27,682                 |
| Hispanic or Latino                               | 280                    |
| Not Hispanic or Latino:                          | 27,402                 |
| Population of one race:                          | 27,283                 |
| White alone                                      | 23,993                 |
| Black or African American alone                  | 3,146                  |
| American Indian and Alaska Native alone          | 53                     |
| Asian alone                                      | 82                     |
| Native Hawaiian and Other Pacific Islander alone | 6                      |
| Some other race alone                            | 3                      |
| Population of two or more races:                 | 119                    |