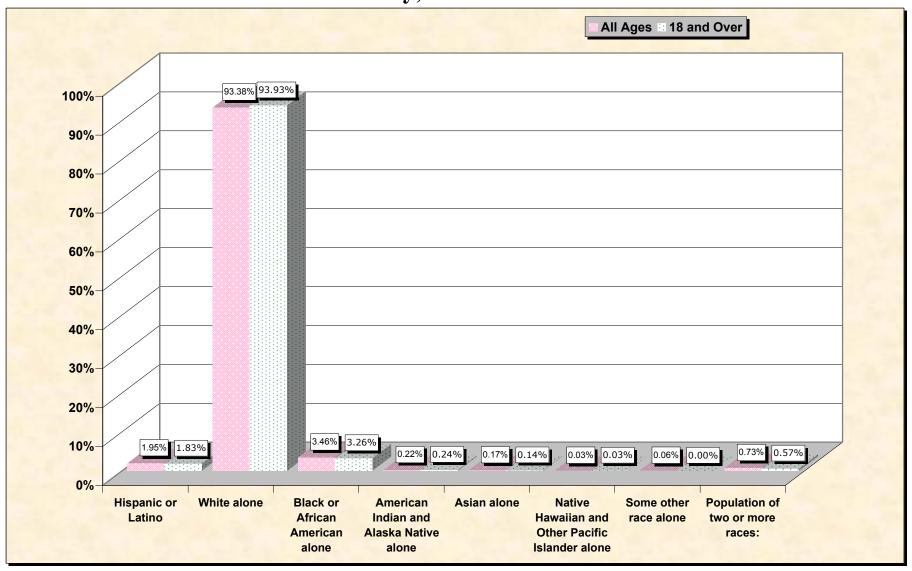

#### source data for chart

### HISPANIC OR LATINO, AND NOT HISPANIC OR LATINO BY RACE

|                                                  | Decatur County, |
|--------------------------------------------------|-----------------|
|                                                  | Tennessee       |
| Total:                                           | 11,731          |
| Hispanic or Latino                               | 229             |
| Not Hispanic or Latino:                          | 11,502          |
| Population of one race:                          | 11,416          |
| White alone                                      | 10,954          |
| Black or African American alone                  | 406             |
| American Indian and Alaska Native alone          | 26              |
| Asian alone                                      | 20              |
| Native Hawaiian and Other Pacific Islander alone | 3               |
| Some other race alone                            | 7               |
| Population of two or more races:                 | 86              |

## HISPANIC OR LATINO, AND NOT HISPANIC OR LATINO BY RACE FOR THE POPULATION 18 YEARS AND OVER

|                                                  | Decatur County, |
|--------------------------------------------------|-----------------|
|                                                  | Tennessee       |
| Total:                                           | 9,182           |
| Hispanic or Latino                               | 168             |
| Not Hispanic or Latino:                          | 9,014           |
| Population of one race:                          | 8,962           |
| White alone                                      | 8,625           |
| Black or African American alone                  | 299             |
| American Indian and Alaska Native alone          | 22              |
| Asian alone                                      | 13              |
| Native Hawaiian and Other Pacific Islander alone | 3               |
| Some other race alone                            | 0               |
| Population of two or more races:                 | 52              |