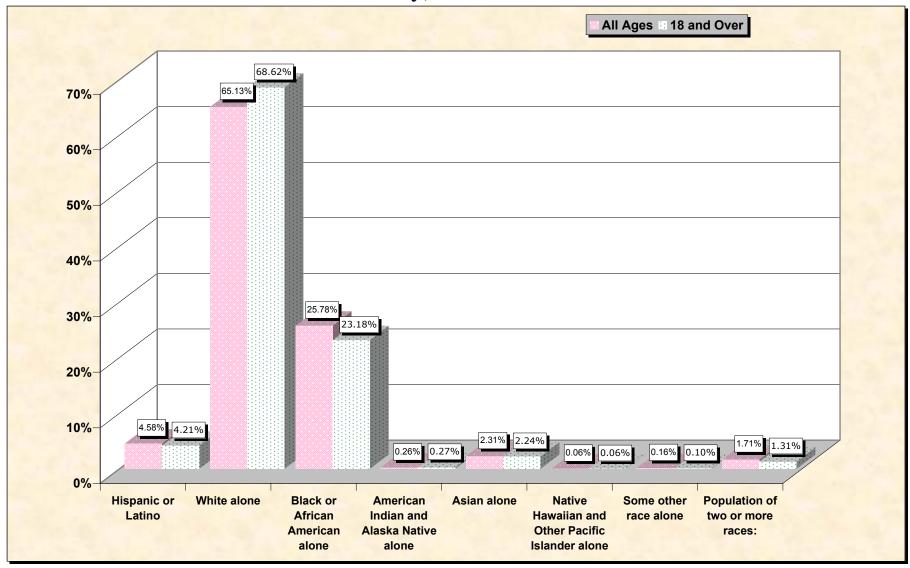

## source data for chart

## HISPANIC OR LATINO, AND NOT HISPANIC OR LATINO BY RACE

|                                                  | Davidson County,<br>Tennessee |
|--------------------------------------------------|-------------------------------|
| Total:                                           | 569,891                       |
| Hispanic or Latino                               | 26,091                        |
| Not Hispanic or Latino:                          | 543,800                       |
| Population of one race:                          | 534,074                       |
| White alone                                      | 371,150                       |
| Black or African American alone                  | 146,939                       |
| American Indian and Alaska Native alone          | 1,497                         |
| Asian alone                                      | 13,186                        |
| Native Hawaiian and Other Pacific Islander alone | 364                           |
| Some other race alone                            | 938                           |
| Population of two or more races:                 | 9,726                         |

## HISPANIC OR LATINO, AND NOT HISPANIC OR LATINO BY RACE FOR THE POPULATION 18 YEARS AND OVER

|                                                  | Davidson County, |
|--------------------------------------------------|------------------|
|                                                  | Tennessee        |
| Total:                                           | 443,444          |
| Hispanic or Latino                               | 18,682           |
| Not Hispanic or Latino:                          | 424,762          |
| Population of one race:                          | 418,962          |
| White alone                                      | 304,284          |
| Black or African American alone                  | 102,809          |
| American Indian and Alaska Native alone          | 1,215            |
| Asian alone                                      | 9,943            |
| Native Hawaiian and Other Pacific Islander alone | 256              |
| Some other race alone                            | 455              |
| Population of two or more races:                 | 5,800            |